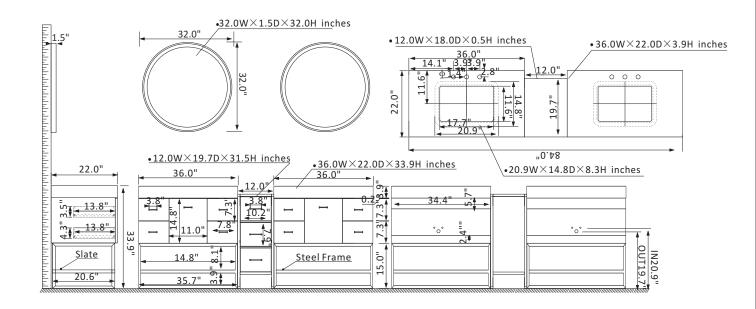

## **Features**

Made of Plywood with Technology Moisture-Proof Board combined

Portland Walnut or Portland Black Walnut finish

White Sintered stone top and shelving board

Double Rectangular undermount white ceramic sink with overflow included

Two soft-closing doors with Eleven soft-closing drawers

Brushed Gold or Matte Black Hardware finish hardware

Brushed Gold or Matte Black stainless steel support base with open type fixed shelf

A suitable combined side cabinet with board

Double Round touch-sensor mirror with energy-efficient LED lighting

Built in UL listed power and USB outlet

Pre-drilled for 3-hole faucet and designed for easy plumbing and faucet installation.

\* Does not include faucet, drain assembly, P-trap, or backsplash.