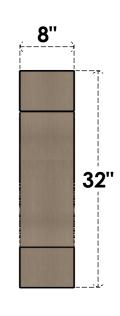

## ITEM NUMBER: CORU08X32X32NEWRCPR

8"W X 32"D X 32"H SERIES 1 THIN NEWPORT ROUGH CEDAR TIMBERTHANE FAUX WOOD CORBEL, PRIMED

## **SIDE PROFILE**

**FRONT PROFILE** 

**ISOMETRIC** 

**EKENA MILLWORK** 2300 WEST MAIN ST. CLARKSVILLE, TX 75426 TOLL FREE: 866-607-0453 WWW.EKENAMILLWORK.COM

GENERATED DATE: 01/28/2023

- 1. INSTALLATION TO BE COMPLETED IN ACCORDANCE WITH MANUFACTURER'S SPECIFICATIONS.