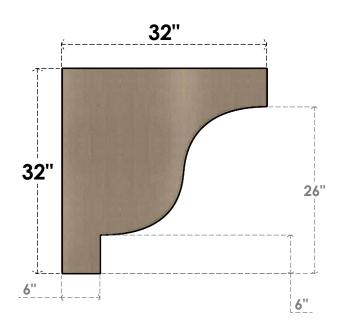

## ITEM NUMBER: CORU08X32X32NEWRCPR

8"W X 32"D X 32"H SERIES 1 THIN NEWPORT ROUGH CEDAR TIMBERTHANE FAUX WOOD CORBEL, PRIMED

## **SIDE PROFILE**

**FRONT PROFILE** 

**ISOMETRIC** 

**EKENA MILLWORK** 2300 WEST MAIN ST. CLARKSVILLE, TX 75426 TOLL FREE: 866-607-0453 WWW.EKENAMILLWORK.COM

GENERATED DATE: 01/28/2023

- 1. INSTALLATION TO BE COMPLETED IN ACCORDANCE WITH MANUFACTURER'S SPECIFICATIONS.