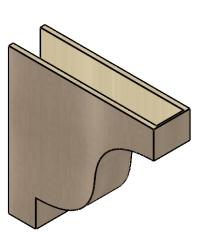

## ITEM NUMBER: CORU08X32X32NEWRCPR

8"W X 32"D X 32"H SERIES 1 THIN NEWPORT ROUGH CEDAR TIMBERTHANE FAUX WOOD CORBEL, PRIMED

## **SIDE PROFILE**

**FRONT PROFILE** 

**ISOMETRIC** 

**EKENA MILLWORK** 2300 WEST MAIN ST. CLARKSVILLE, TX 75426 TOLL FREE: 866-607-0453 WWW.EKENAMILLWORK.COM

GENERATED DATE: 01/28/2023

- 1. INSTALLATION TO BE COMPLETED IN ACCORDANCE WITH MANUFACTURER'S SPECIFICATIONS.