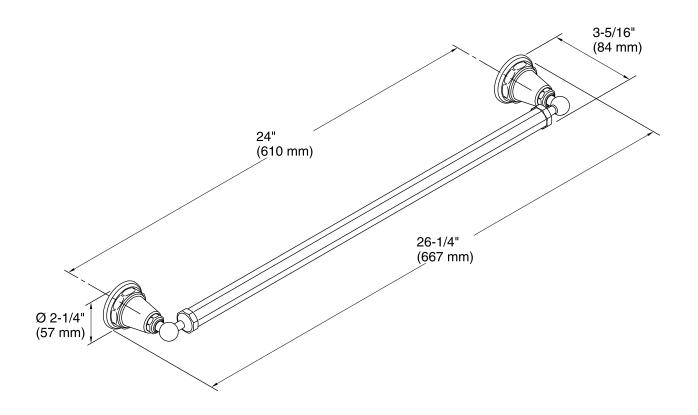

Pinstripe® 24" Towel Bar K-13109

#### **Features**

- Premium metal construction for durability.
- KOHLER finishes resist corrosion and tarnish.
- Coordinates with Pinstripe faucets and accessories.

### Installation

Tools and installation template included.



### Codes/Standards

None Applicable

# KOHLER® Faucet Lifetime Limited Warranty

See website for detailed warranty information.

## **Available Colors/Finishes**

Color tiles intended for reference only.

| Color | Code | Description              |
|-------|------|--------------------------|
|       | CP   | Polished Chrome          |
|       | SN   | Vibrant® Polished Nickel |
|       | BN   | Vibrant® Brushed Nickel  |
|       | BV   | Vibrant® Brushed Bronze  |





# Pinstripe® 24" Towel Bar K-13109



### **Technical Information**

All product dimensions are nominal.

#### **Notes**

Install this product according to the installation guide.

CAUTION: Risk of personal injury. Do not install this product in any area where it is likely to be used inadvertently as a grab bar or support bar. This product is not designed or intended for use as a grab bar or support bar.