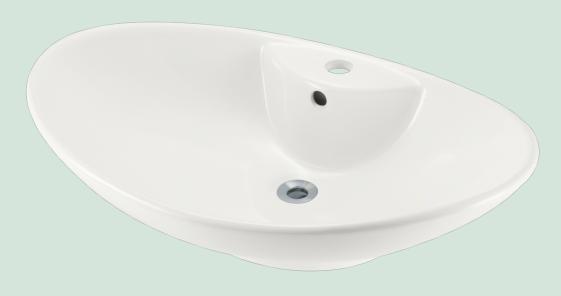

# V2102-BISQUE Vessel Sink

25 5/8" x 17" x 7 3/4" Vessel Installation True Vitreous China No Hardware Needed Lifetime Warranty