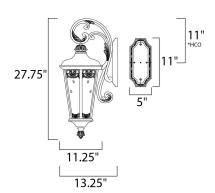

#### **MEASUREMENTS**

DIMENSION : 11.5" W x 28" H x 13.5" Ext **BACK PLATE** : 5" W x 11" H x 11" HCO

HANGING WEIGHT : 10.14 lb