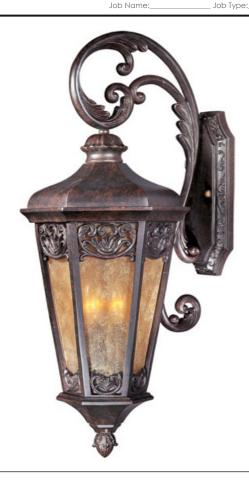

### PRODUCT DESCRIPTION

Maxim Lighting's Lexington VX Collection is made with Vivex, a material twice the strength of resin, is non-corrosive, UV resistant and backed with a 5-Year Limited Warranty. Lexington VX features our Colonial Umber finish and Night Shade glass.

#### **GLASS**

Night Shade NS

#### MATERIAL

Vivex Resin Composite, Glass