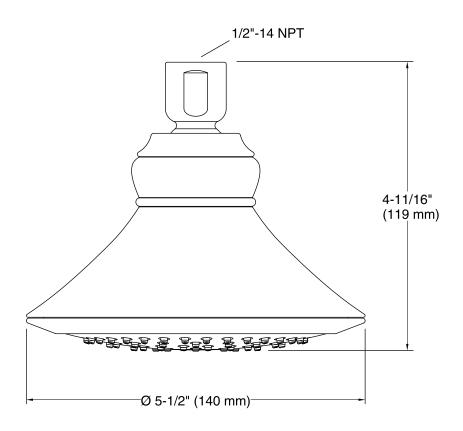

#### **Features**

- Katalyst<sup>™</sup> Spray Technology with air induction ball joint.
- Optimized sprayface for maximum performance.
- MasterClean<sup>™</sup> spray nozzles prohibit mineral build-up for easy cleaning.
- Single-function showerhead with Katalyst™ Spray Technology.
- 5-1/2" (140 mm) diameter sprayface.

#### Installation

1/2" - 14 NPT connection.

#### **Technical Information**

All product dimensions are nominal.