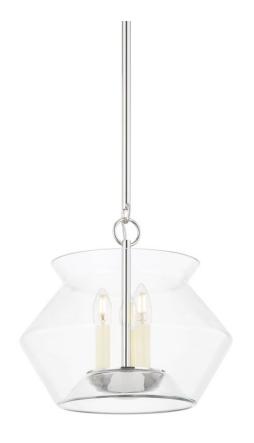

# **EDMONTON**

8115-PN

An eye-catching design, Edmonton features an Aged Brass or Polished Nickel arm rising up from a bowl-like vessel creating the illusion that the clear, handblown glass shade is floating around the candlesticks at the center. Combining a modern shape with timeless elements, this stunning lantern is comfortable in many different interiors.

## **DIMENSIONS**

Height 14.00"

Width/Diameter 15.00"

Minimum Height 17.75"

Maximum Height 72.50"

Canopy/Backplate 5.00"

Hanging Type 1-3" / 1-6" / 1-12" / 2-18"

Weight 12.50lb