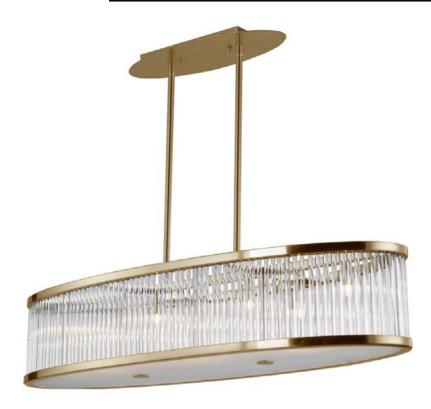

## **GGE-367HP-VB** - 7LT Oval Pendant with Crystal Rods

## 7 Light Oval Pendant with Crystal Rods, Vintage Bronze Finish

| Height<br>Width/Length<br>Depth<br>Weight                                                | 8<br>36.5<br>12<br>25              | No. of Bulbs<br>LED Compatible<br>Total Wattage                 | 7<br>Yes<br>420W                                               |
|------------------------------------------------------------------------------------------|------------------------------------|-----------------------------------------------------------------|----------------------------------------------------------------|
| Body Material<br>Finish/Color<br>Type of Finish                                          | Metal<br>Vintage Bronze<br>Painted | Second Material Second Finish/Color                             | Crystal<br>Clear                                               |
| Bulb 1 Amount Bulb 1 Base Type Bulb 1 Max Watt. Bulb 1 Included Bulb 1 Lumens Bulb 1 CRI | 7<br>G9<br>60W<br>No               | Rated For<br>Voltage<br>Approval<br>Warranty<br>Instal Position | Dry Location<br>120V<br>cUL or equivalent<br>1 Year<br>Ceiling |