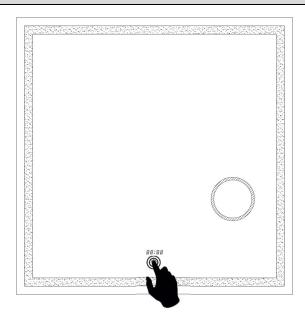

#### 1. Touch switch

- a. Press the switch once to turn on/off the LED lights.
- b. When the lights are on, press and hold the switch for about 3 seconds to change the color temperature.