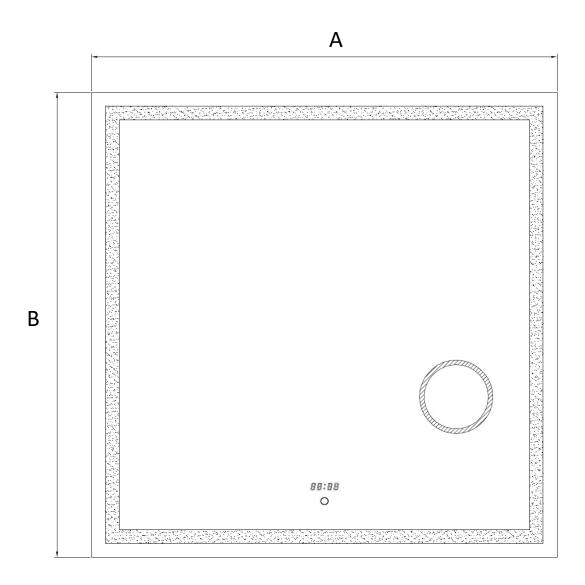

## **INSTALLATION DIMENSIONS**

| Model #  | Α  | В  | С     |
|----------|----|----|-------|
| 62434835 | 48 | 35 | 1 5/8 |