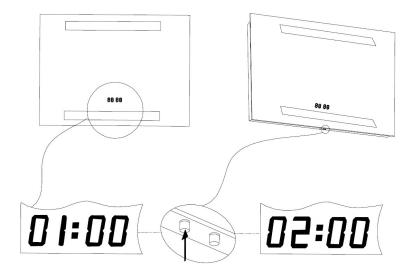

## 2. Setting the clock

- a. To change the hour, press the button on the left.
- b. To change the minute press the button on the right.