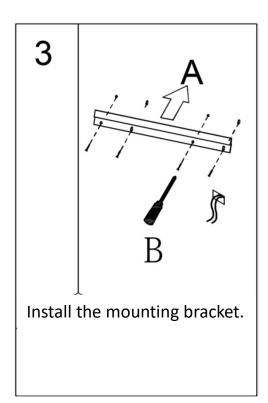

## **INSTALLATION**

Using the wall studs to hang the mirror is highly recommended.