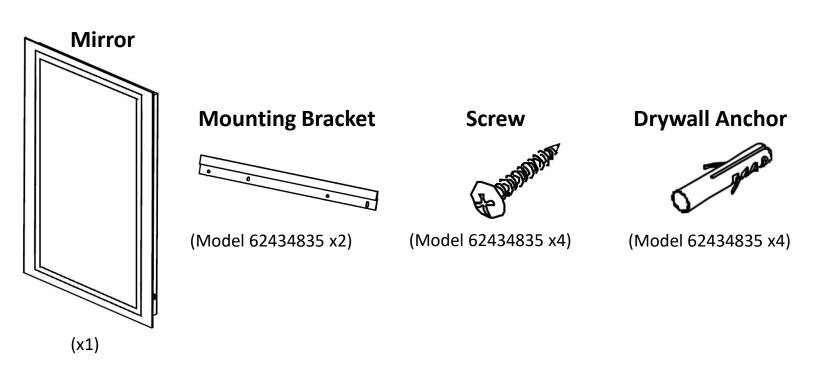

# **USER GUIDE**

# LED LIGHTED MIRROR W/BUILT-IN MAGNIFIER AND CLOCK



Model: 62434835



#### **IMPORTANT SAFETY INFORMATION**

Please read through this installation instruction so you will know how to install and operate your model properly. Keep this document in a safe place for future reference after use.

## **WARNING**

This product must be installed in accordance with the installation instruction by qualified technician. Failure to follow instruction could result in death or serious bodily injury.

## **A** CAUTION

This product must be serviced by qualified personnel. ALWAYS unplug the power cord or turn off the circuit breaker before service.

#### PACKAGE CONTENTS



## **INSTALLATION**















Using the wall studs to hang the mirror is highly recommended.

## **INSTALLATION DIMENSIONS**





| Model #  | Α  | В  | С     |
|----------|----|----|-------|
| 62434835 | 48 | 35 | 1 5/8 |

### **BASIC OPERATION**



#### 1. Touch switch

- a. Press the switch once to turn on/off the LED lights.
- b. When the lights are on, press and hold the switch for about 3 seconds to change the color temperature.

## 2. Setting the clock

- a. To change the hour, press the button on the left.
- b. To change the minute press the button on the right.







#### CARE AND MAINTENANCE

Clean the mirror with a soft, damp cloth and dry thoroughly with a soft towel. Do NOT allow the edges of the mirror to get or remain wet over a period of time. Please do NOT use glas