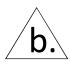

#### 1. Touch switch

- a. Press the switch once to turn on/off the LED lights.
- b. When the lights are on, press and hold the switch for about 3 seconds to change the color temperature.