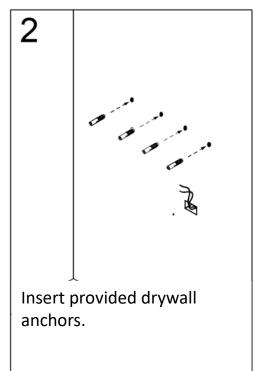

## **INSTALLATION**

Using the wall studs to hang the mirror is highly recommended.