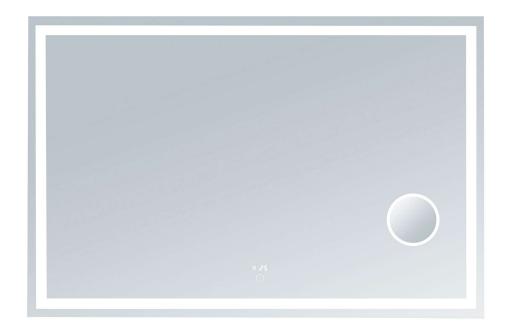

# LED LIGHTED MIRROR W/BUILT-IN MAGNIFIER AND CLOCK

Model: 62434835

#### 1. Touch switch

- a. Press the switch once to turn on/off the LED lights.
- b. When the lights are on, press and hold the switch for about 3 seconds to change the color temperature.

## 2. Setting the clock

- a. To change the hour, press the button on the left.
- b. To change the minute press the button on the right.