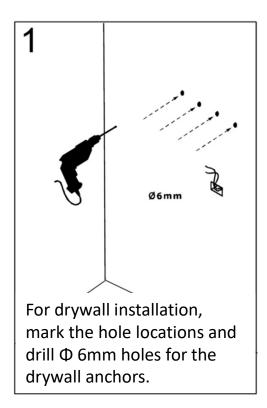

## **INSTALLATION**

Using the wall studs to hang the mirror is highly recommended.