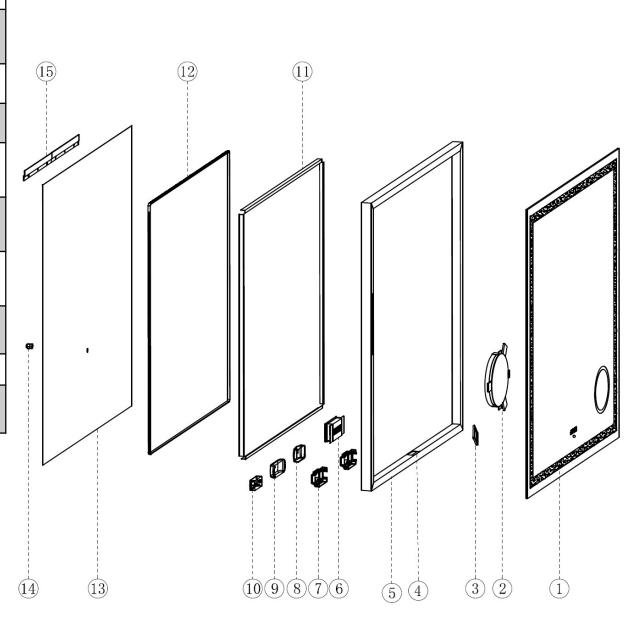

## REPLACEMENT PARTS

| Part | Description          |  |  |
|------|----------------------|--|--|
| 1    | Mirror               |  |  |
| 2    | Magnifier            |  |  |
| 3    | Touch Switch         |  |  |
| 4    | Clock Dials          |  |  |
| 5    | Aluminum<br>Frame    |  |  |
| 6    | Clock Unit           |  |  |
| 7    | Connection<br>Box    |  |  |
| 8    | Clock Driver         |  |  |
| 9    | LED Driver           |  |  |
| 10   | Touch Switch<br>Box  |  |  |
| 11   | LED Strip<br>Support |  |  |
| 12   | LED Strip            |  |  |
| 13   | Galvanized<br>Plate  |  |  |
| 14   | Cable Gland          |  |  |
| 15   | Mounting<br>Bracket  |  |  |