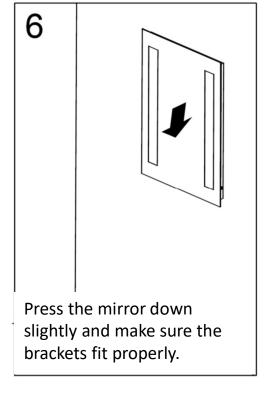

## **INSTALLATION**

Using the wall studs to hang the mirror is highly recommended.