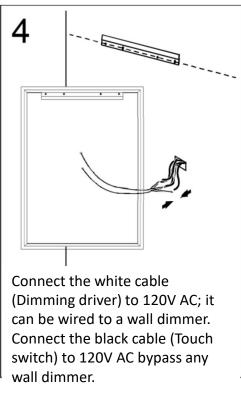

## **INSTALLATION**

Using the wall studs to hang the mirror is highly recommended.