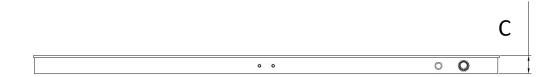

## **INSTALLATION DIMENSIONS**

| Model #  | Α  | В  | С     |
|----------|----|----|-------|
| 62434835 | 48 | 35 | 1 5/8 |