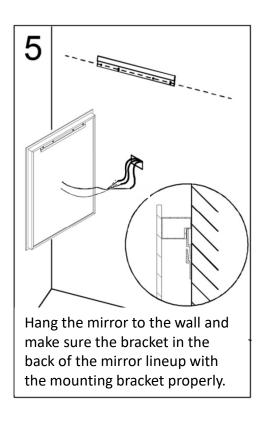

## **INSTALLATION**

Using the wall studs to hang the mirror is highly recommended.