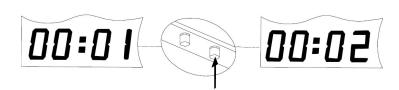

## 2. Setting the clock

- a. To change the hour, press the button on the left.
- b. To change the minute press the button on the right.