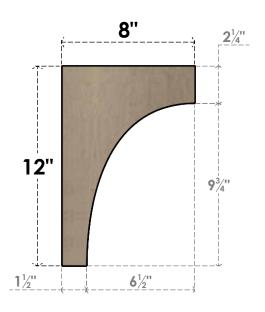

## SIDE PROFILE

## ITEM NUMBER: CORU04X08X12HUNRCPR

4"W X 8"D X 12"H SERIES 2 CLASSIC HUNTINGTON ROUGH CEDAR TIMBERTHANE FAUX WOOD CORBEL, PRIMED