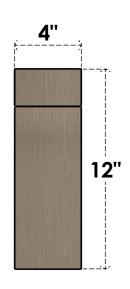

## FRONT PROFILE

## ITEM NUMBER: CORU04X08X12HUNRCPR

4"W X 8"D X 12"H SERIES 2 CLASSIC HUNTINGTON ROUGH CEDAR TIMBERTHANE FAUX WOOD CORBEL, PRIMED