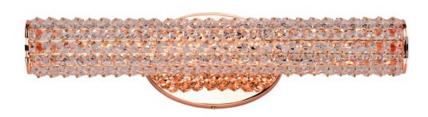

### PRODUCT DESCRIPTION

Clear Beveled Crystals are strung onto a continuous wire and wrapped over a tubular metal frame finished in your choice of a high luster Polished Chrome or vibrant Rose Gold. Hidden within the tubular frame is a LED light source, which not only adds beauty and sparkle to the crystal, but adds ample light for the vanity.

### **MEASUREMENTS**

**DIMENSION** : 20.5" W x 5.5" H x 5" Ext **BACK PLATE** : 5.25" W x 9" H x 2.7" HCO

HANGING WEIGHT : 4.8 lb

### GLASS

Beveled Crystal BC

# MATERIAL

Steel, Crystal