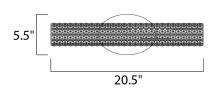

### **MEASUREMENTS**

**DIMENSION** : 20.5" W x 5.5" H x 5" Ext **BACK PLATE** : 5.25" W x 9" H x 2.7" HCO

HANGING WEIGHT : 4.8 lb