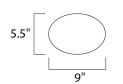

### **MEASUREMENTS**

**DIMENSION** : 20.5" W x 5.5" H x 5" Ext **BACK PLATE** : 5.25" W x 9" H x 2.7" HCO

HANGING WEIGHT : 4.8 lb