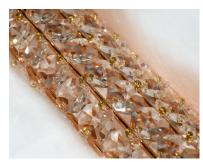

### PRODUCT DESCRIPTION

Clear Beveled Crystals are strung onto a continuous wire and wrapped over a tubular metal frame finished in your choice of a high luster Polished Chrome or vibrant Rose Gold. Hidden within the tubular frame is a LED light source, which not only adds beauty and sparkle to the crystal, but adds ample light for the vanity.

### GLASS

Beveled Crystal BC

# MATERIAL

Steel, Crystal