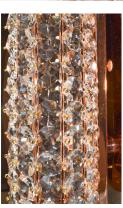

### PRODUCT DESCRIPTION

Clear Beveled Crystals are strung onto a continuous wire and wrapped over a tubular metal frame finished in your choice of a high luster Polished Chrome or vibrant Rose Gold. Hidden within the tubular frame is a LED light source, which not only adds beauty and sparkle to the crystal, but adds ample light for the vanity.

### GLASS

Beveled Crystal BC

# MATERIAL

Steel, Crystal