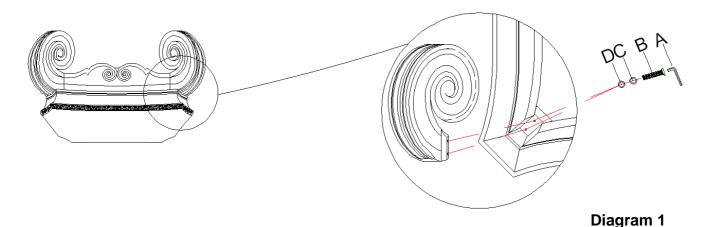

| NO. | HARDWARE LIST |              | Q'TY |
|-----|---------------|--------------|------|
| Α   |               | ALLEN WRENCH | 1    |
| В   |               | BOLT         | 8    |
| С   | 0             | LOCK WASHER  | 8    |
| D   | 0             | FLAT WASHER  | 8    |

## **Assembly Steps:**

- 1. Place the Square Cocktail Table top upside down on a soft surface to prevent from scratching the top.
- 2. Attach one leg to the top using 2 bolt (B), 2 lock washers (C), 2 flat washers (D), secure by turning with allen wrench (A) in a clockwise direction tightly. (See diagram 1).
- 3. Attach the other three legs in the same way as step 2.
- 4. Turn the Square Cocktail Table upright.