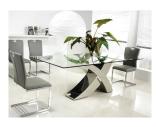

## GENEVA CB-T034

casabianca

Shipping Details EA
Weight: 337 lbs
Boxes: 2
CBM: 0.480

The GENEVA dining table in clear glass with polished stainless steel base by Casabianca Home features clean, modern lines adding a sophisticated look and edge to any room.

Our GENEVA dining table seats 10 is constructed using top commercial-grade materials with stainless steel, glass with exceptional quality that are made to last.

Size: 86.5 W x 43 D x 30 H in

Max Weight UP 682055343846