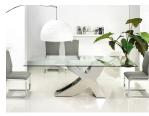

## GENEVA CB-T034

casabianca

Shipping Details EA
Weight: 337 lbs
Boxes: 2
CBM: 0.480

The GENEVA dining table in clear glass with polished stainless steel base by Casabianca Home features clean, modern lines adding a sophisticated look and edge to any room.

Our GENEVA dining table seats 10 is constructed using top commercial-grade materials with stainless steel, glass with exceptional quality that are made to last.

Size: 86.5 W x 43 D x 30 H in

Max Weight UP 682055343846