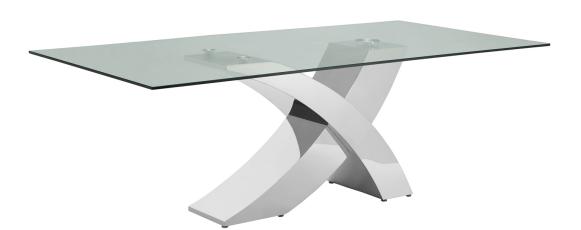

## GENEVA CB-T034

casabianca

Shipping Details EA
Weight: 337 lbs
Boxes: 2
CBM: 0.480

The GENEVA dining table in clear glass with polished stainless steel base by Casabianca Home features clean, modern lines adding a sophisticated look and edge to any room.

Our GENEVA dining table seats 10 is constructed using top commercial-grade materials with stainless steel, glass with exceptional quality that are made to last.

Size: 86.5 W x 43 D x 30 H in

Max Weight UP 682055343846