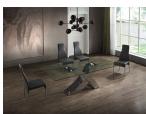

## GENEVA CB-T034

casabianca

Shipping Details EA
Weight: 337 lbs
Boxes: 2
CBM: 0.480

The GENEVA dining table in clear glass with polished stainless steel base by Casabianca Home features clean, modern lines adding a sophisticated look and edge to any room.

Our GENEVA dining table seats 10 is constructed using top commercial-grade materials with stainless steel, glass with exceptional quality that are made to last.

Size: 86.5 W x 43 D x 30 H in

Max Weight UP 682055343846