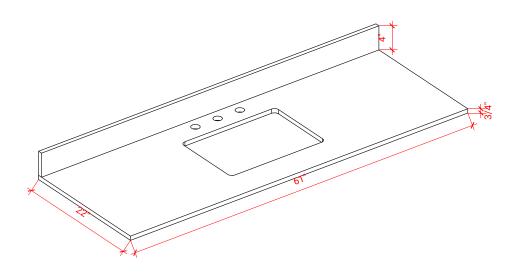

## OVERALL DIMENSIONS

61" W x 22" D x 0.75" H

#### THREE DIMENSIONAL COUNTERTOP VIEW