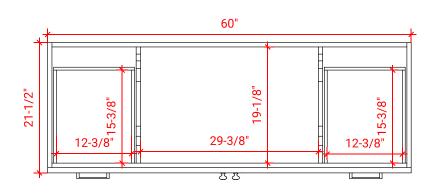

## OVERALL DIMENSIONS

61" W x 22" D x 0.75" H

# COUNTERTOP OPTIONS

Carrara Marble CW2-061S-REC-CT

#### COUNTERTOP PLAN VIEW