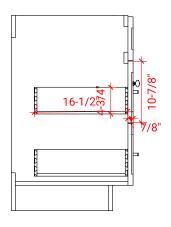

# ARIEL

# F060S



# **BASE CABINET DIMENSIONS**

60" W x 21.5" D x 34.5" H

# **FEATURES**

- Solid wood frame & plywood panels
- Dovetail drawers and joints
- Soft closing doors & drawers

### HARDWARE FINISHES



Brushed Nickel Satin Brass Matte Black Polished Chrome

# AVAILABLE COLORS





#### PLAN VIEW







# FRONT VIEW

SIDE VIEW

## OVERALL DIMENSIONS

61" W x 22" D x 0.75" H

# COUNTERTOP OPTIONS



Carrara Marble CW2-061S-REC-CT

#### COUNTERTOP PLAN VIEW

#### FEATURES

- Solid countertop with mitered edges & seams
- Undermount white rectangular sink
- Pre-drilled for 8" widespread faucet

#### INCLUDED

- Countertop
- Matching Backsplash
- Rectangle Sink



#### THREE DIMENSIONAL COUNTERTOP VIEW



#### EDGE SIDE VIEW