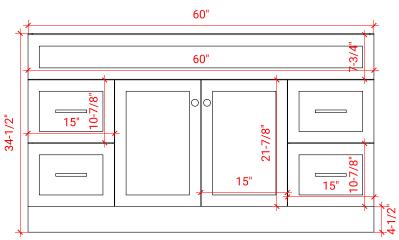

# **BASE CABINET DIMENSIONS**

60" W x 21.5" D x 34.5" H

#### PLAN VIEW

# FRONT VIEW

SIDE VIEW