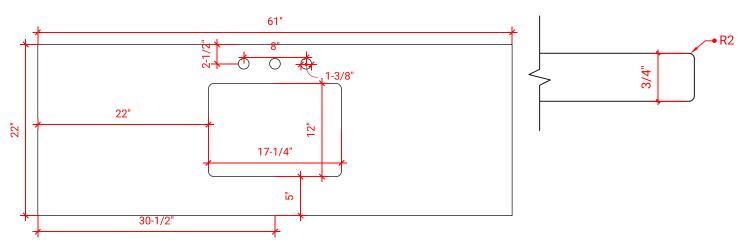

## OVERALL DIMENSIONS

61" W x 22" D x 0.75" H

#### COUNTERTOP PLAN VIEW

#### FEATURES

- Solid countertop with mitered edges & seams
- Undermount white rectangular sink
- Pre-drilled for 8" widespread faucet

#### INCLUDED

- Countertop
- Matching Backsplash
- Rectangle Sink

#### THREE DIMENSIONAL COUNTERTOP VIEW

#### EDGE SIDE VIEW