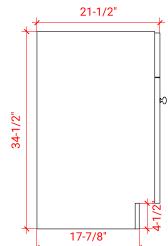

# **BASE CABINET DIMENSIONS**

60" W x 21.5" D x 34.5" H

#### PLAN VIEW

# FRONT VIEW

SIDE VIEW