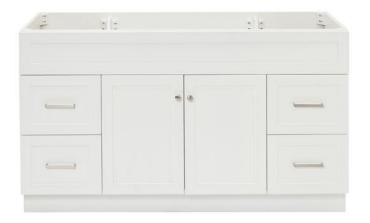

# ARIEL

# F060S

# **BASE CABINET DIMENSIONS**

60" W x 21.5" D x 34.5" H

# **FEATURES**

- Solid wood frame & plywood panels
- Dovetail drawers and joints
- Soft closing doors & drawers