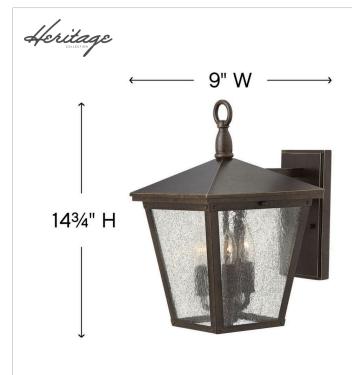

| DETAILS   |                |
|-----------|----------------|
| FINISH:   | Regency Bronze |
| MATERIAL: | Aluminum       |
| GLASS:    | Clear Seedy    |

| DIMENSIONS     |             |
|----------------|-------------|
| WIDTH:         | 9"          |
| HEIGHT:        | 14.8"       |
| WEIGHT:        | 5.5lb       |
| BACK PLATE:    | 4.5"W X 7"H |
| EXTENSION:     | 11.5"       |
| TOP TO OUTLET: | 8.5"        |