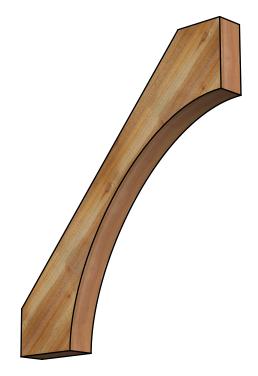

## BRC04X36X40WTL00RWR

4"W X 36"D X 40"H WESTLAKE ROUGH SAWN BRACE, WESTERN RED CEDAR

4"

SIDE

FRONT

NOTES

1. INSTALLATION TO BE COMPLETED IN ACCORDANCE WITH MANUFACTURER'S SPECIFICATIONS. 2. DRAWING MAY NOT BE TO SCALE