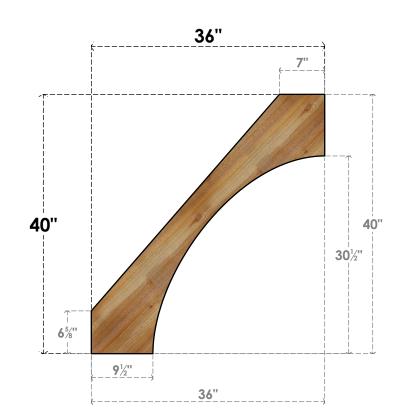

## BRC04X36X40WTL00RWR

4"W X 36"D X 40"H WESTLAKE ROUGH SAWN BRACE, WESTERN RED CEDAR

4"

SIDE

FRONT

NOTES

1. INSTALLATION TO BE COMPLETED IN ACCORDANCE WITH MANUFACTURER'S SPECIFICATIONS. 2. DRAWING MAY NOT BE TO SCALE

5. PRODUCTS ARE NOT KILN DRIED. THIS ITEM IS UNIQUE AND WILL CONTAIN THE NATURAL VARIATIONS THAT THE WOOD SPECIES OFFERS. THIS MAY RESULT IN VARIATIONS UP TO 1/4"

Revision Date : 06/19/2021

**EKENA MILLWORK** 2300 WEST MAIN ST. CLARKSVILLE, TX 75426 TOLL FREE: 866-607-0453 WWW.EKENAMILLWORK.COM