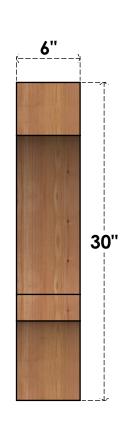

## BRC06X24X30BOA00RWR

6"W X 24"D X 30"H BALBOA ROUGH SAWN BRACE, WESTERN RED CEDAR

SIDE

## **FRONT**

**EKENA MILLWORK** 2300 WEST MAIN ST. CLARKSVILLE, TX 75426 TOLL FREE: 866-607-0453 WWW.EKENAMILLWORK.COM