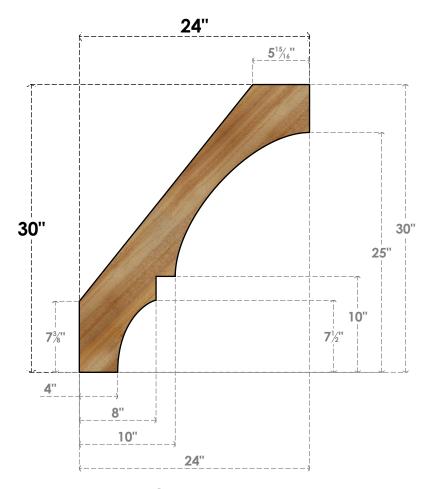

## BRC06X24X30BOA00RWR

6"W X 24"D X 30"H BALBOA ROUGH SAWN BRACE, WESTERN RED CEDAR

SIDE