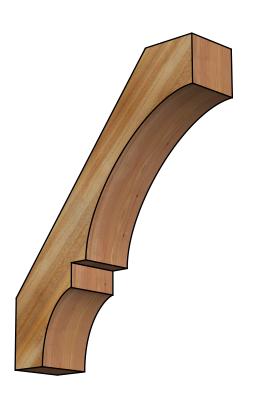

## BRC06X24X30BOA00RWR

6"W X 24"D X 30"H BALBOA ROUGH SAWN BRACE, WESTERN RED CEDAR

SIDE