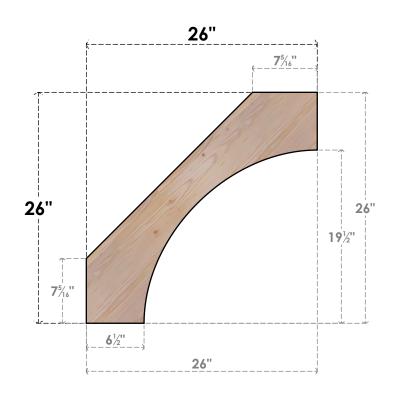

## BRC06X26X26WTL00SDF

5 1/2"W X 26"D X 26"H WESTLAKE SMOOTH BRACE, DOUGLAS FIR

SIDE

## **FRONT**

**EKENA MILLWORK** 2300 WEST MAIN ST. CLARKSVILLE, TX 75426 TOLL FREE: 866-607-0453 WWW.EKENAMILLWORK.COM