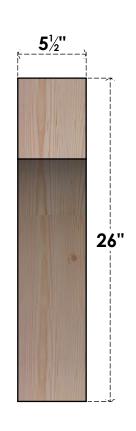

## BRC06X26X26WTL00SDF

5 1/2"W X 26"D X 26"H WESTLAKE SMOOTH BRACE, DOUGLAS FIR

SIDE

## **FRONT**

**EKENA MILLWORK** 2300 WEST MAIN ST. CLARKSVILLE, TX 75426 TOLL FREE: 866-607-0453 WWW.EKENAMILLWORK.COM