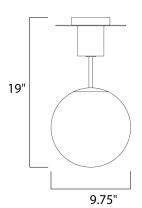

## **MEASUREMENTS**

DIMENSION : 9.75" W x 19" H

CANOPY : 6.29" W x 1" H x 6.29" L

HANGING WEIGHT : 6.61 lb