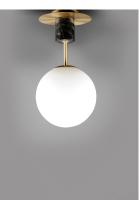

# PRODUCT DESCRIPTION

Inspired by both Mid Century Modern and Scandinavian Contemporary this collection spans a large breadth of today's interior design. Straight tubing finished in Satin Brass supports hand blown Satin White cased glass globes. Black accents of metal and Black marble add dramatic detail and upscale appeal.

#### **FINISHES OPTION**

Satin Brass / Black

### MATERIAL

Steel, Marble, Opal Glass