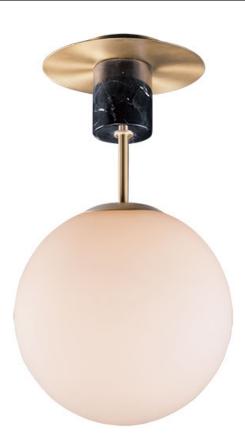

# PRODUCT DESCRIPTION

Inspired by both Mid Century Modern and Scandinavian Contemporary this collection spans a large breadth of today's interior design. Straight tubing finished in Satin Brass supports hand blown Satin White cased glass globes. Black accents of metal and Black marble add dramatic detail and upscale appeal.

#### **FINISHES OPTION**

Satin Brass / Black

# GLASS

Satin White SW

### MATERIAL

Steel, Marble, Opal Glass