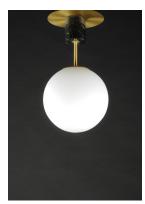

# PRODUCT DESCRIPTION

Inspired by both Mid Century Modern and Scandinavian Contemporary this collection spans a large breadth of today's interior design. Straight tubing finished in Satin Brass supports hand blown Satin White cased glass globes. Black accents of metal and Black marble add dramatic detail and upscale appeal.

# GLASS

Satin White SW