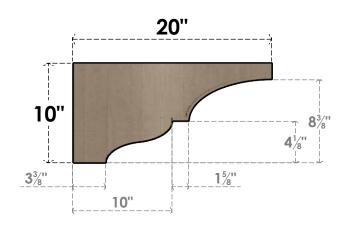

# **SIDE PROFILE**

### ITEM NUMBER: CORU10X20X10ASHRCPR

10"W X 20"D X 10"H SERIES 3 WIDE ASHEBORO ROUGH CEDAR TIMBERTHANE FAUX WOOD CORBEL, PRIMED