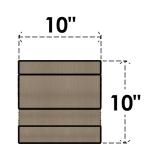

# **FRONT PROFILE**

### ITEM NUMBER: CORU10X20X10ASHRCPR

10"W X 20"D X 10"H SERIES 3 WIDE ASHEBORO ROUGH CEDAR TIMBERTHANE FAUX WOOD CORBEL, PRIMED