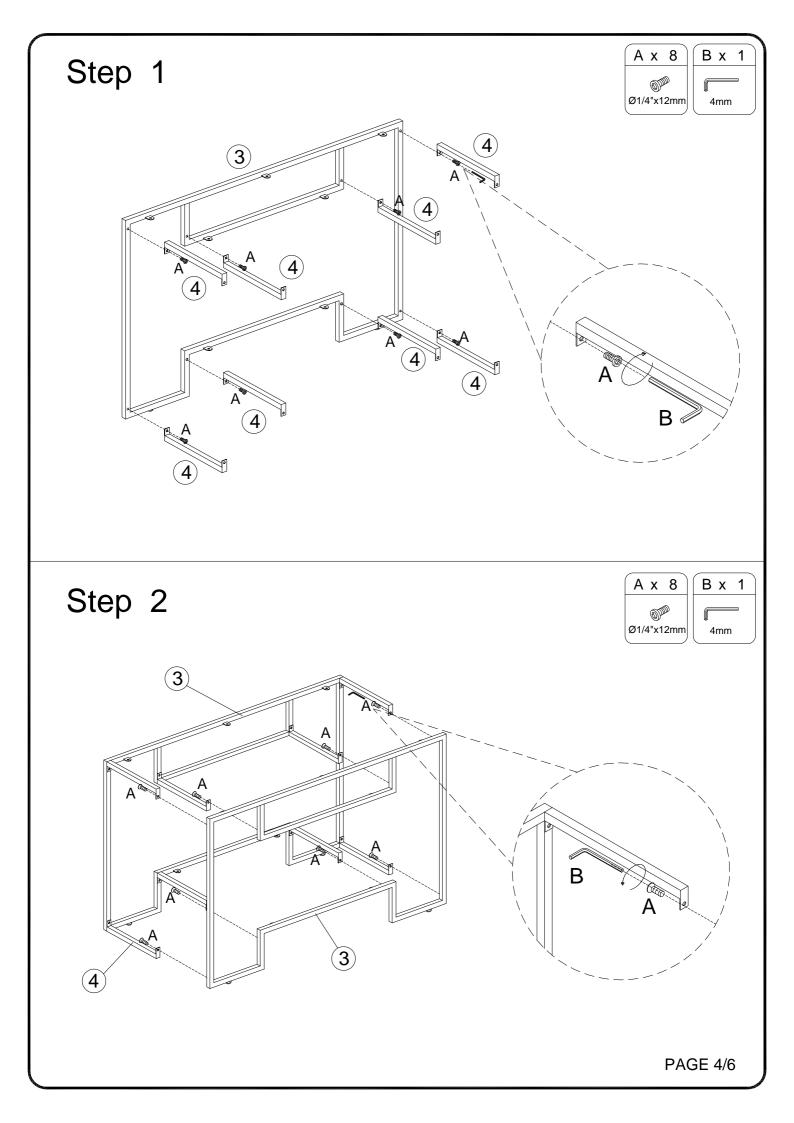

## **COMPONENT PARTS**

| DESCRIPTION | PART NAME  | QTY(PCS) | DESCRIPTION | PART NAME  | QTY(PCS) |
|-------------|------------|----------|-------------|------------|----------|
| 1           |            | 1        | 4           |            | 8        |
|             | Table Top  |          |             | Metal tube |          |
| 2           | Shelf      | 2        |             |            |          |
| 3           | Metal tube | 2        |             |            |          |

## Hardware List

| Α | Ø1/4"x12mm | Bolt      | 30 pcs |
|---|------------|-----------|--------|
| R | 4mm        | Allen Key | 1 pcs  |

The hardware quantities listed above are required for proper assembly. Some extra hardware may also have been included.