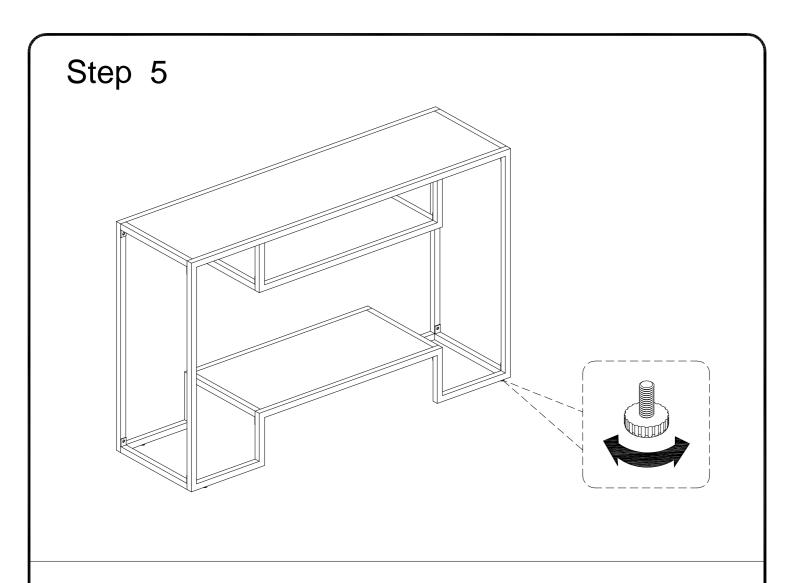

d not be used to assemble this product.



## **COMPONENT PARTS**

| DESCRIPTION | PART NAME  | QTY(PCS) | DESCRIPTION | PART NAME  | QTY(PCS) |
|-------------|------------|----------|-------------|------------|----------|
| 1           |            | 1        | 4           |            | 8        |
|             | Table Top  |          |             | Metal tube |          |
| 2           | Shelf      | 2        |             |            |          |
| 3           | Metal tube | 2        |             |            |          |

## Hardware List

| Α | Ø1/4"x12mm | Bolt      | 30 pcs |
|---|------------|-----------|--------|
| R | 4mm        | Allen Key | 1 pcs  |

The hardware quantities listed above are required for proper assembly. Some extra hardware may also have been included.











PAGE 6/6