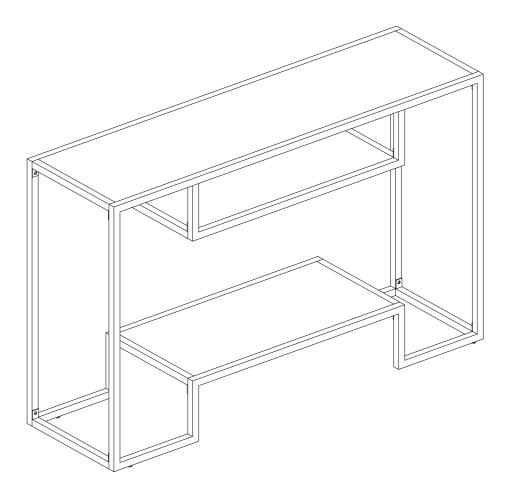

## **COMPONENT PARTS**

| DESCRIPTION | PART NAME  | QTY(PCS) | DESCRIPTION | PART NAME  | QTY(PCS) |
|-------------|------------|----------|-------------|------------|----------|
| 1           |            | 1        | 4           |            | 8        |
|             | Table Top  |          |             | Metal tube |          |
| 2           | Shelf      | 2        |             |            |          |
| 3           | Metal tube | 2        |             |            |          |