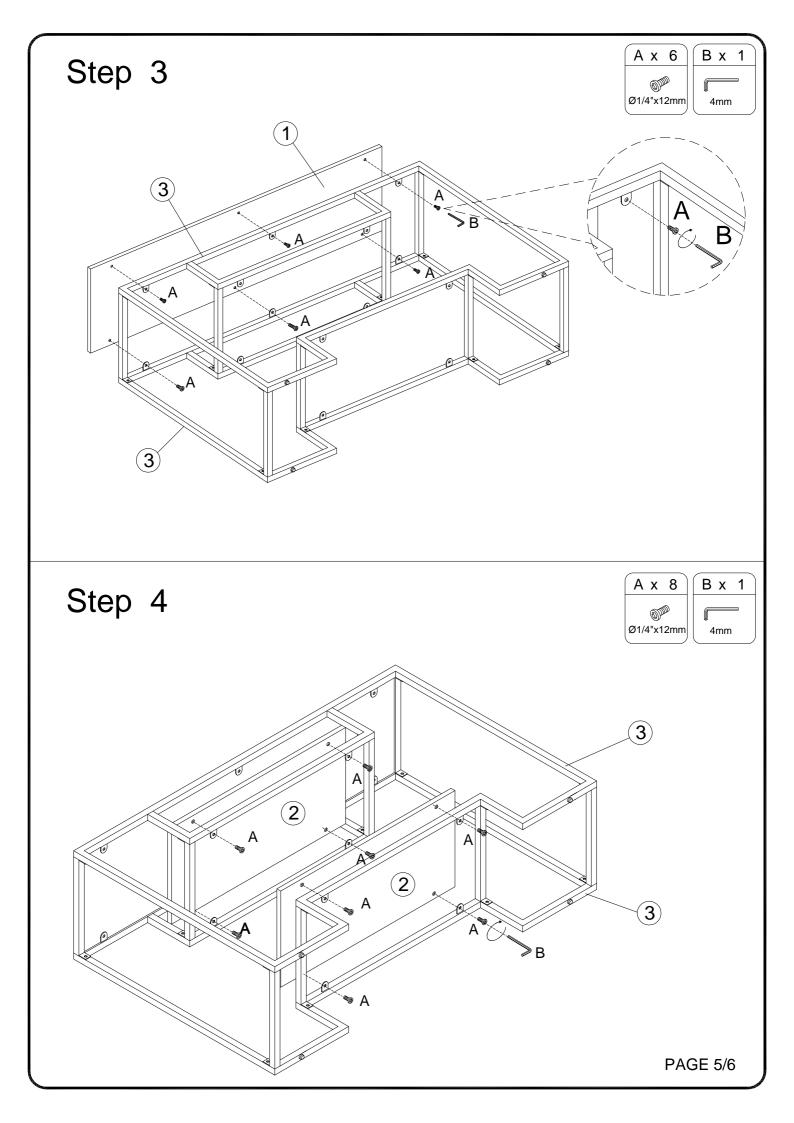

## **COMPONENT PARTS**

| DESCRIPTION | PART NAME  | QTY(PCS) | DESCRIPTION | PART NAME  | QTY(PCS) |
|-------------|------------|----------|-------------|------------|----------|
| 1           |            | 1        | 4           |            | 8        |
|             | Table Top  |          |             | Metal tube |          |
| 2           | Shelf      | 2        |             |            |          |
| 3           | Metal tube | 2        |             |            |          |

## Hardware List

| Α | Ø1/4"x12mm | Bolt      | 30 pcs |
|---|------------|-----------|--------|
| R | 4mm        | Allen Key | 1 pcs  |

The hardware quantities listed above are required for proper assembly. Some extra hardware may also have been included.