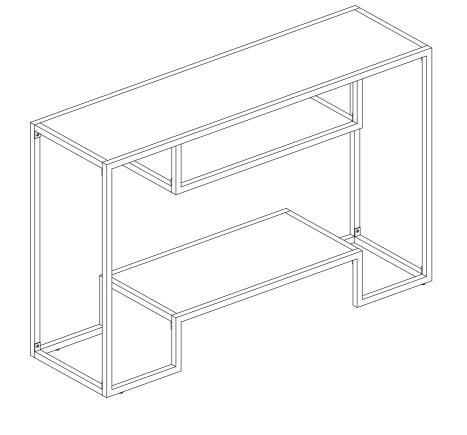

t be used to assemble this product.



## **COMPONENT PARTS**

| DESCRIPTION | PART NAME  | QTY(PCS) | DESCRIPTION | PART NAME  | QTY(PCS) |
|-------------|------------|----------|-------------|------------|----------|
| 1           |            | 1        | 4           |            | 8        |
|             | Table Top  |          |             | Metal tube |          |
| 2           | Shelf      | 2        |             |            |          |
| 3           | Metal tube | 2        |             |            |          |

## Hardware List

| Α | Ø1/4"x12mm | Bolt      | 30 pcs |
|---|------------|-----------|--------|
| R | 4mm        | Allen Key | 1 pcs  |

The hardware quantities listed above are required for proper assembly. Some extra hardware may also have been included.











PAGE 6/6