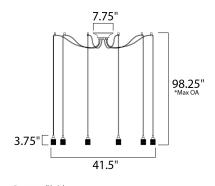

# \*max overall height

### **MEASUREMENTS**

: 41.5" L x 41.5" W x 3.75" H **DIMENSION** 

MAX OAH : 98.25" OAH

CANOPY : 7.75" W x 2" H x 7.75" L

HANGING WEIGHT : 9.68 lb WIRE LENGTH : 120"