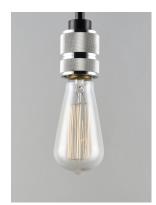

## PRODUCT DESCRIPTION

As basic as it gets. A cast socket finished in Polished Chrome is mounted at the end of a black fabric cord. All but the single pendant is supplied with connectors to attach to the ceiling wich allows for customer configuration. Choose from our assortment of decorative bulbs or add the optional metal shade to complete the look.

#### **FINISHES OPTION**

Polished Chrome