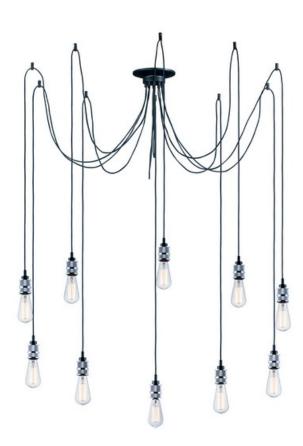

## PRODUCT DESCRIPTION

As basic as it gets. A cast socket finished in Polished Chrome is mounted at the end of a black fabric cord. All but the single pendant is supplied with connectors to attach to the ceiling wich allows for customer configuration. Choose from our assortment of decorative bulbs or add the optional metal shade to complete the look.

### **MEASUREMENTS**

: 41.5" L x 41.5" W x 3.75" H **DIMENSION** 

MAX OAH : 98.25" OAH

CANOPY : 7.75" W x 2" H x 7.75" L

HANGING WEIGHT : 9.68 lb WIRE LENGTH : 120"