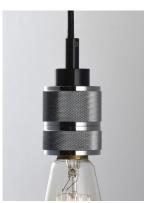

## PRODUCT DESCRIPTION

As basic as it gets. A cast socket finished in Polished Chrome is mounted at the end of a black fabric cord. All but the single pendant is supplied with connectors to attach to the ceiling wich allows for customer configuration. Choose from our assortment of decorative bulbs or add the optional metal shade to complete the look.

#### **FINISHES OPTION**

Polished Chrome