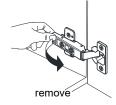

# WYNDHAM COLLECTION



- Prior to installation please check received items against the "Packing List".
  Please report any missing items to your retailer immediately.
- Protect all surfaces from sharp objects, high heat sources, direct prolonged sunlight and chemical hazards.
- Professional installation recommended.
- Backsplash comes in two pieces.
- Please install on a level surface. If minor door and drawer alignment is required, please follow the easy directions on the next page.



#### PACKING LIST

(Not all components may be included, depending upon your purchase)





### HOW TO ADJUST HINGES (if required)











#### REQUIRED TOOLS NOT IN BOX













Silicone sealant Spirit Level

Phillips Screwdriver

Tape measure

Electric Drill

WC-7474-60-SGL Installation Guide



#### **INSTALLATION INSTRUCTIONS**



① Backboard is pre-cut for ease of installation for hot and cold valves and drains.



② Install the counter. Seal around the top of the cabinet with clear silicone sealant. Do not over apply. Allow to dry 24 hours for proper curing.



③ The handles are safely stored for transport in a box inside of the cabinet. Look inside the vanity for the box with your handles.



④ Unpack the handles and install them on the vanity. Do not over tighten when attaching.

Long handles are for doors



Short handles are for drawers

⑤ Short screws are for the door handles and long screws are for the