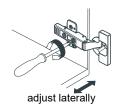

# WYNDHAM COLLECTION



- Prior to installation please check received items against the "Packing List".
  Please report any missing items to your retailer immediately.
- Protect all surfaces from sharp objects, high heat sources, direct prolonged sunlight and chemical hazards.
- Professional installation recommended.
- Backsplash comes in two pieces.
- Please install on a level surface. If minor door and drawer alignment is required, please follow the easy directions on the next page.



#### PACKING LIST

(Not all components may be included, depending upon your purchase)





### HOW TO ADJUST HINGES (if required)











#### REQUIRED TOOLS NOT IN BOX













Silicone sealant Spirit Level

Phillips Screwdriver

Tape measure

Electric Drill

WC-7474-60-SGL Installation Guide



#### **INSTALLATION INSTRUCTIONS**



① Backboard is pre-cut for ease of installation for hot and cold valves and drains.



② Install the counter. Seal around the top of the cabinet with clear silicone sealant. Do not over apply. Allow to dry 24 hours for proper curing.



③ The handles are safely stored for transport in a box inside of the cabinet. Look inside the vanity for the box with your handles.



④ Unpack the handles and install them on the vanity. Do not over tighten when attaching.

Long handles are for doors



Short handles are for drawers

⑤ Short screws are for the door handles and long screws are for the dra