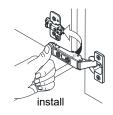

# WYNDHAM COLLECTION



- Prior to installation please check received items against the "Packing List".
  Please report any missing items to your retailer immediately.
- Protect all surfaces from sharp objects, high heat sources, direct prolonged sunlight and chemical hazards.
- Professional installation recommended.
- Backsplash comes in two pieces.
- Please install on a level surface. If minor door and drawer alignment is required, please follow the easy directions on the next page.



#### PACKING LIST

(Not all components may be included, depending upon your purchase)





### HOW TO ADJUST HINGES (if required)











#### REQUIRED TOOLS NOT IN BOX













Silicone sealant Spirit Level

Phillips Screwdriver

Tape measure

Electric Drill

WC-7474-60-SGL Installation Guide



#### **INSTALLATION INSTRUCTIONS**



① Backboard is pre-cut for ease of installation for hot and cold valves and drains.



② Install the counter. Seal around the top of the cabinet with clear silicone sealant. Do not over apply. Allow to dry 24 hours for proper curing.



③ The handles are safely stored for transport in a box inside of the cabinet. Look inside the vanity for the box with your handles.



④ Unpack the handles and install them on the vanity. Do not over tighten when attaching.

Long handles are for doors



Short handles are for drawers

⑤ Short screws are for the door handles and long screws are for t