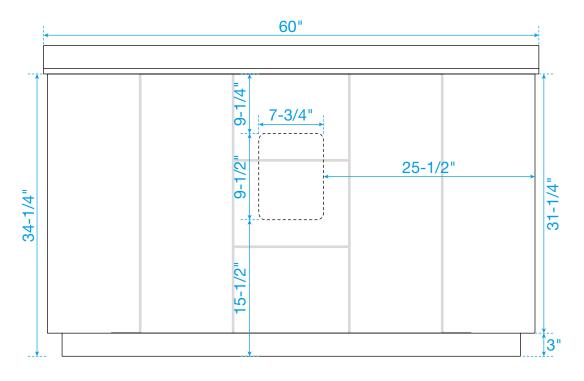

## **Backboard Cutouts**

\*Note: All measurements are  $\pm$  1/4".

WC-7474-60-SGL Installation Guide