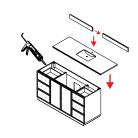

#### **INSTALLATION INSTRUCTIONS**

① Backboard is pre-cut for ease of installation for hot and cold valves and drains.

② Install the counter. Seal around the top of the cabinet with clear silicone sealant. Do not over apply. Allow to dry 24 hours for proper curing.