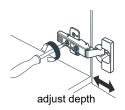

## HOW TO ADJUST DRAWER SLIDES (if required)

Up and Down Adjustment

Side Adjustment

Depth Adjustment

Scan the QR code with your phone to watch detailed video instructions or visit www.wyndhamcollection.com/3dslides