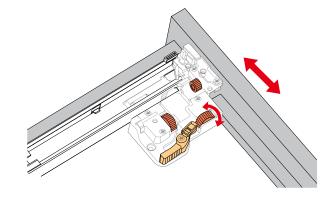

Tape measure

Electric Drill

WC-7474-60-SGL Installation Guide



#### **INSTALLATION INSTRUCTIONS**



① Backboard is pre-cut for ease of installation for hot and cold valves and drains.



② Install the counter. Seal around the top of the cabinet with clear silicone sealant. Do not over apply. Allow to dry 24 hours for proper curing.



③ The handles are safely stored for transport in a box inside of the cabinet. Look inside the vanity for the box with your handles.



④ Unpack the handles and install them on the vanity. Do not over tighten when attaching.

Long handles are for doors



Short handles are for drawers

⑤ Short screws are for the door handles and long screws are for the drawer handles.

WC-7474-60-SGL Installation Guide



## HOW TO ADJUST DRAWER SLIDES (if required)





Up and Down Adjustment

Side Adjustment



Depth Adjustment



Scan the QR code with your phone to watch detailed video instructions or visit www.wyndhamcollection.com/3dslides

WC-7474-60-SGL Installation Guide



## **Backboard Cutouts**



\*Note: All measurements are  $\pm$  1/4".

WC-7474-60-SGL Installation Guide