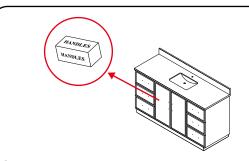

③ The handles are safely stored for transport in a box inside of the cabinet. Look inside the vanity for the box with your handles.

④ Unpack the handles and install them on the vanity. Do not over tighten when attaching.