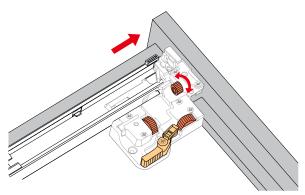

## HOW TO ADJUST DRAWER SLIDES (if required)

Up and Down Adjustment

Side Adjustment

Depth Adjustment

Scan the QR code with your phone to watch detailed video instructions or visit www.wyndhamcollection.com/3dslides