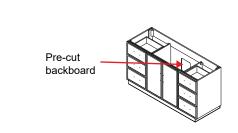

#### **INSTALLATION INSTRUCTIONS**

① Backboard is pre-cut for ease of installation for hot and cold valves and drains.

② Install the counter. Seal around the top of the cabinet with clear silicone sealant. Do not over apply. Allow to dry 24 hours for proper curing.