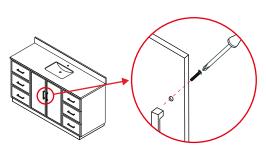

③ The handles are safely stored for transport in a box inside of the cabinet. Look inside the vanity for the box with your handles.

④ Unpack the handles and install them on the vanity. Do not over tighten when attaching.

Long handles are for doors

Short handles are for drawers

⑤ Short screws are for the door handles and long screws are for the drawer handles.

WC-7474-60-SGL Installation Guide