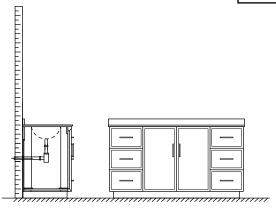

#### **INSTALLATION INSTRUCTIONS**

① Backboard is pre-cut for ease of installation for hot and cold valves and drains.

② Install the counter. Seal around the top of the cabinet with clear silicone sealant. Do not over apply. Allow to dry 24 hours for proper curing.