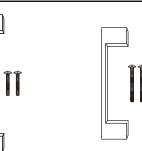

Long handles are for doors

Short handles are for drawers

⑤ Short screws are for the door handles and long screws are for the drawer handles.

WC-7474-60-SGL Installation Guide