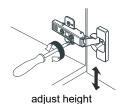

# WYNDHAM COLLECTION



- Prior to installation please check received items against the "Packing List".
  Please report any missing items to your retailer immediately.
- Protect all surfaces from sharp objects, high heat sources, direct prolonged sunlight and chemical hazards.
- Professional installation recommended.
- Backsplash comes in two pieces.
- Please install on a level surface. If minor door and drawer alignment is required, please follow the easy directions on the next page.



#### PACKING LIST

(Not all components may be included, depending upon your purchase)





### HOW TO ADJUST HINGES (if required)











#### REQUIRED TOOLS NOT IN BOX













Silicone sealant Spirit Level

Phillips Screwdriver

Tape measure

Electric Drill

WC-7474-60-SGL Installation Guide



#### **INSTALLATION INSTRUCTIONS**



① Backboard is pre-cut for ease of installation for hot and cold valves and drains.



② Install the counter. Seal around the top of the cabinet with clear silicone sealant. Do not over apply. Allow to dry 24 hours for proper curing.



③ The handles are safely stored for transport in a box inside of the cabinet. Look inside the vanity for the box with your handles.



④ Unpack the handles and install them on the vanity. Do not over tighten when attaching.

Long handles are for doors



Short handles are for drawers

⑤ Short screws are for the door handles and long screws are for the d