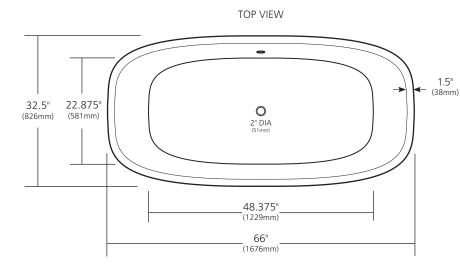

### **PRODUCT DETAILS**

- 66" x 32.5" x 24" OD (1676mm x 826mm x 610mm)
- Hand hammered 16 gauge recycled copper
- 2" (51mm) drain opening
- Dimensions are not exact and may vary  $\pm \frac{1}{2}$ " (13mm)
- 100lbs (45.3kg)