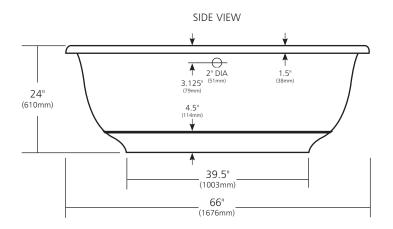

### **PRODUCT DETAILS**

- 66" x 32.5" x 24" OD (1676mm x 826mm x 610mm)
- Hand hammered 16 gauge recycled copper
- 2" (51mm) drain opening
- Dimensions are not exact and may vary  $\pm \frac{1}{2}$ " (13mm)
- 100lbs (45.3kg)