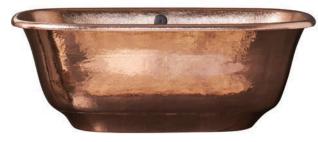

# **SANTORINI**

Polished Copper

CPS942 Antique CPS944 Polished Copper CPS945 Brushed Nickel

### **PRODUCT DETAILS**

- 66" x 32.5" x 24" OD (1676mm x 826mm x 610mm)
- Hand hammered 16 gauge recycled copper
- 2" (51mm) drain opening
- Dimensions are not exact and may vary  $\pm \frac{1}{2}$ " (13mm)
- 100lbs (45.3kg)