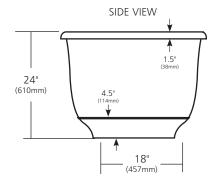

### **PRODUCT DETAILS**

- 66" x 32.5" x 24" OD (1676mm x 826mm x 610mm)
- Hand hammered 16 gauge recycled copper
- 2" (51mm) drain opening
- Dimensions are not exact and may vary  $\pm \frac{1}{2}$ " (13mm)
- 100lbs (45.3kg)