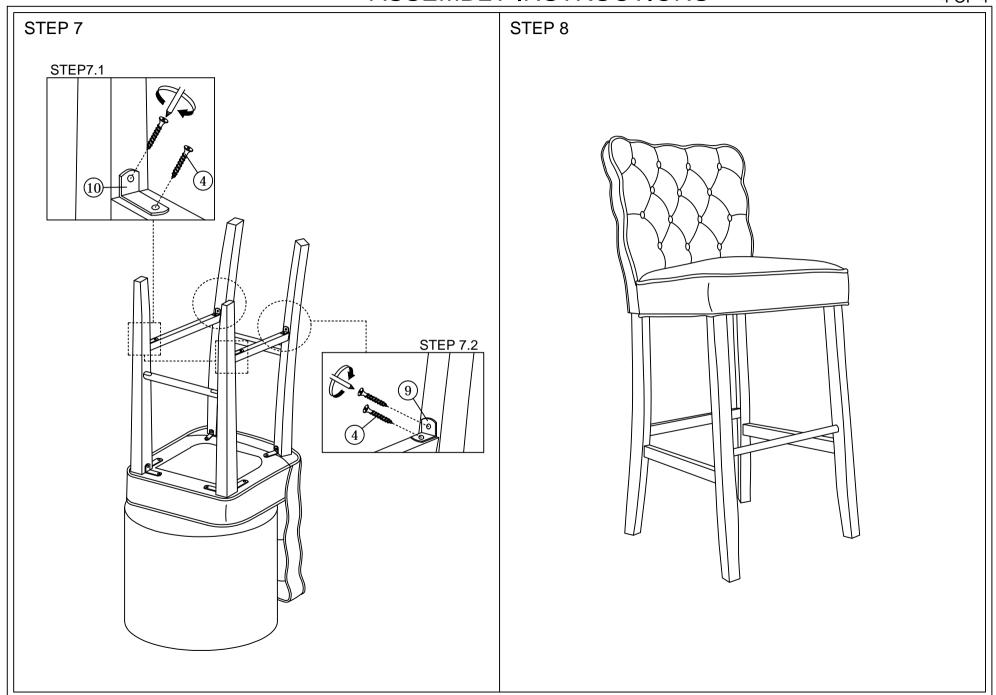

## **ASSEMBLY INSTRUCTIONS**

Read this instruction carefully. See hardware and furniture part list for guidance. Be sure all parts are complete, before you assemble. Place all wooden furniture parts on a clean and flat soft surface to prevent from being scratched. Follow the figure to start assembling.

- CAUTIONS: 1. Do not FULLY TIGHTEN the nut or nut bolt until all nut or bolt is ready assembed.
  - 2. Do not OVER TIGHTEN the nut or bolt to avoid causing damages to the thread.
  - 3. Keep all hardware parts out of reach of children.

NOTE: THE LIST AND QUANTITY SHOWN ARE FOR 1 UNIT ASSEMBLY.

Tool needed: Screwdriver (not provided).

| • | PART LIST |                           |       | ıL |
|---|-----------|---------------------------|-------|----|
| • | ITEM      | DESCRIPTION               | QTY   | ı  |
|   | Α         | BACK                      | 1PC   | ıL |
|   | В         | SEAT                      | 1 PC  | l  |
|   | С         | FRONT LEG                 | 2 PCS | l  |
|   | D         | FRONT LEG SUPPORT (METAL) | 1 PC  | l  |
|   | Е         | SIDE RAIL                 | 2 PCS | ŀ  |
|   |           |                           |       |    |

|      | HARDWARE LIST                 |        |  |  |
|------|-------------------------------|--------|--|--|
| ITEM | DESCRIPTION                   | QTY    |  |  |
| 1    | JCBC BOLT M6 x 80mm           | 4 PCS  |  |  |
| 2    | JCBC BOLT M6 x 50mm           | 5 PCS  |  |  |
| 3    | WOOD SCREW M4 x 20mm          | 2 PCS  |  |  |
| 4    | WOOD SCREW M3.5 x 12mm        | 8 PCS  |  |  |
| 5    | WOOD SCREW M3.5 x 16mm        | 12 PCS |  |  |
| 6    | M6 FLAT WASHER                | 9 PCS  |  |  |
| 7    | M6 SPRING WASHER              | 9 PCS  |  |  |
| 8    | M4 ALLEN KEY (BALL SHAPE)     | 1 PC   |  |  |
| 9    | 5005 2 HOLE L BRACKET (BLACK) | 2 PCS  |  |  |
| 10   | 5003 2 HOLE L BRACKET (BLACK) | 8 PCS  |  |  |
| 11   | WOOD SCREW M4 x 45mm          | 4 PCS  |  |  |