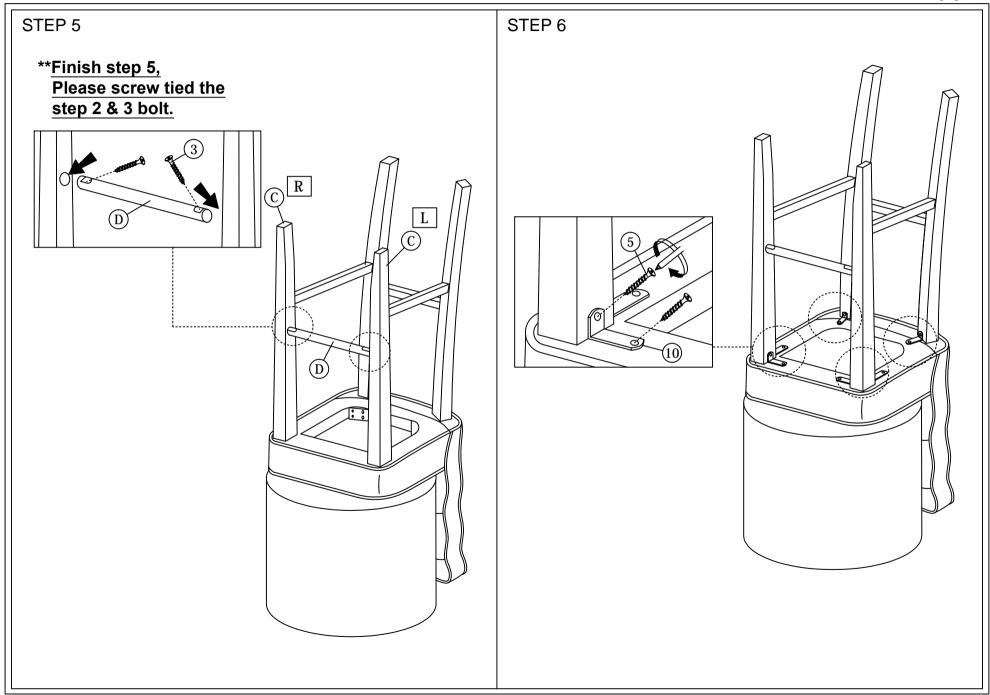

- CAUTIONS: 1. Do not FULLY TIGHTEN the nut or nut bolt until all nut or bolt is ready assembed.
  - 2. Do not OVER TIGHTEN the nut or bolt to avoid causing damages to the thread.
  - 3. Keep all hardware parts out of reach of children.

|      | HARDWARE LIST                 |        |  |  |
|------|-------------------------------|--------|--|--|
| ITEM | DESCRIPTION                   | QTY    |  |  |
| 1    | JCBC BOLT M6 x 80mm           | 4 PCS  |  |  |
| 2    | JCBC BOLT M6 x 50mm           | 5 PCS  |  |  |
| 3    | WOOD SCREW M4 x 20mm          | 2 PCS  |  |  |
| 4    | WOOD SCREW M3.5 x 12mm        | 8 PCS  |  |  |
| 5    | WOOD SCREW M3.5 x 16mm        | 12 PCS |  |  |
| 6    | M6 FLAT WASHER                | 9 PCS  |  |  |
| 7    | M6 SPRING WASHER              | 9 PCS  |  |  |
| 8    | M4 ALLEN KEY (BALL SHAPE)     | 1 PC   |  |  |
| 9    | 5005 2 HOLE L BRACKET (BLACK) | 2 PCS  |  |  |
| 10   | 5003 2 HOLE L BRACKET (BLACK) | 8 PCS  |  |  |
| 11   | WOOD SCREW M4 x 45mm          | 4 PCS  |  |  |