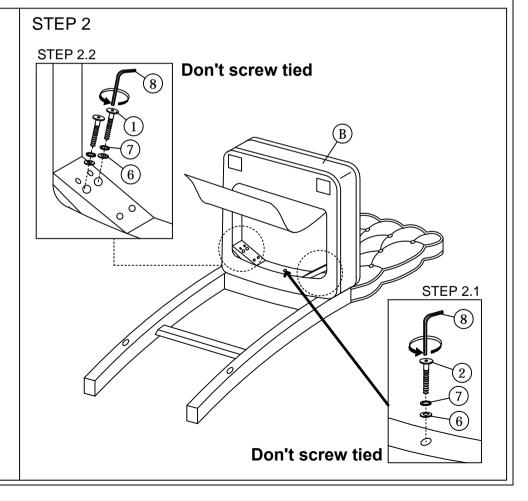

- CAUTIONS: 1. Do not FULLY TIGHTEN the nut or nut bolt until all nut or bolt is ready assembed.
  - 2. Do not OVER TIGHTEN the nut or bolt to avoid causing damages to the thread.
  - 3. Keep all hardware parts out of reach of children.

|      | HARDWARE LIST                 |        |  |  |
|------|-------------------------------|--------|--|--|
| ITEM | DESCRIPTION                   | QTY    |  |  |
| 1    | JCBC BOLT M6 x 80mm           | 4 PCS  |  |  |
| 2    | JCBC BOLT M6 x 50mm           | 5 PCS  |  |  |
| 3    | WOOD SCREW M4 x 20mm          | 2 PCS  |  |  |
| 4    | WOOD SCREW M3.5 x 12mm        | 8 PCS  |  |  |
| 5    | WOOD SCREW M3.5 x 16mm        | 12 PCS |  |  |
| 6    | M6 FLAT WASHER                | 9 PCS  |  |  |
| 7    | M6 SPRING WASHER              | 9 PCS  |  |  |
| 8    | M4 ALLEN KEY (BALL SHAPE)     | 1 PC   |  |  |
| 9    | 5005 2 HOLE L BRACKET (BLACK) | 2 PCS  |  |  |
| 10   | 5003 2 HOLE L BRACKET (BLACK) | 8 PCS  |  |  |
| 11   | WOOD SCREW M4 x 45mm          | 4 PCS  |  |  |