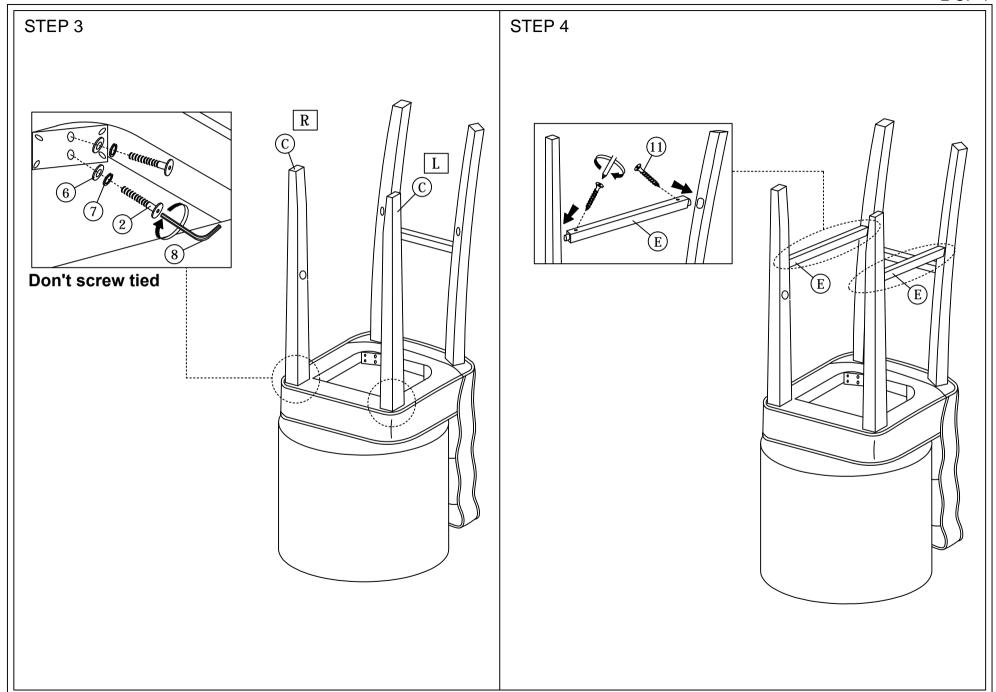

- CAUTIONS: 1. Do not FULLY TIGHTEN the nut or nut bolt until all nut or bolt is ready assembed.
  - 2. Do not OVER TIGHTEN the nut or bolt to avoid causing damages to the thread.
  - 3. Keep all hardware parts out of reach of children.

|      | HARDWARE LIST                 |        |  |  |
|------|-------------------------------|--------|--|--|
| ITEM | DESCRIPTION                   | QTY    |  |  |
| 1    | JCBC BOLT M6 x 80mm           | 4 PCS  |  |  |
| 2    | JCBC BOLT M6 x 50mm           | 5 PCS  |  |  |
| 3    | WOOD SCREW M4 x 20mm          | 2 PCS  |  |  |
| 4    | WOOD SCREW M3.5 x 12mm        | 8 PCS  |  |  |
| 5    | WOOD SCREW M3.5 x 16mm        | 12 PCS |  |  |
| 6    | M6 FLAT WASHER                | 9 PCS  |  |  |
| 7    | M6 SPRING WASHER              | 9 PCS  |  |  |
| 8    | M4 ALLEN KEY (BALL SHAPE)     | 1 PC   |  |  |
| 9    | 5005 2 HOLE L BRACKET (BLACK) | 2 PCS  |  |  |
| 10   | 5003 2 HOLE L BRACKET (BLACK) | 8 PCS  |  |  |
| 11   | WOOD SCREW M4 x 45mm          | 4 PCS  |  |  |