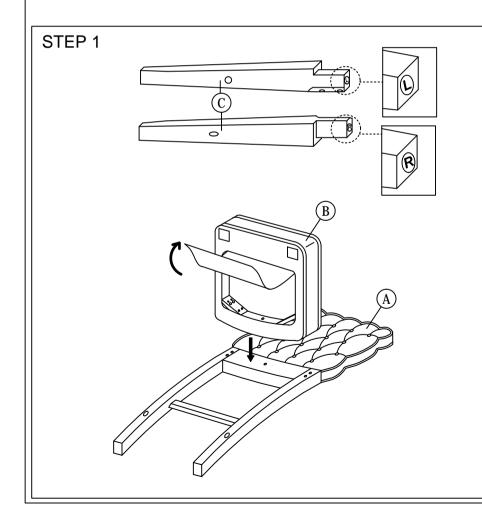

## **ASSEMBLY INSTRUCTIONS**

Read this instruction carefully. See hardware and furniture part list for guidance. Be sure all parts are complete, before you assemble. Place all wooden furniture parts on a clean and flat soft surface to prevent from being scratched. Follow the figure to start assembling.

NOTE: THE LIST AND QUANTITY SHOWN ARE FOR 1 UNIT ASSEMBLY.

Tool needed: Screwdriver (not provided).

| • | PART LIST |                           |       | ıL |
|---|-----------|---------------------------|-------|----|
| • | ITEM      | DESCRIPTION               | QTY   | ı  |
|   | Α         | BACK                      | 1PC   | ıL |
|   | В         | SEAT                      | 1 PC  | l  |
|   | С         | FRONT LEG                 | 2 PCS | l  |
|   | D         | FRONT LEG SUPPORT (METAL) | 1 PC  | l  |
|   | Е         | SIDE RAIL                 | 2 PCS | ŀ  |
|   |           |                           |       |    |