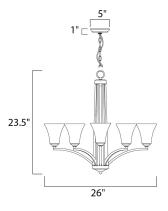

MEASUREMENTS

DIMENSION

CANOPY

: 26" L x 26" W x 23.5" H : 5" W x 1" H x 5" L

## HANGING WEIGHT

INPUT VOLTAGE: 120VBULB: 5 x 6BULB INCLUDED: (Not 1)

: 5" W x 1" H x 5" L : 12.84 lb

: 5 x 60W Incandescent E26 Medium , 300W Total ICLUDED : (Not Included)

DIMMABLE : Yes