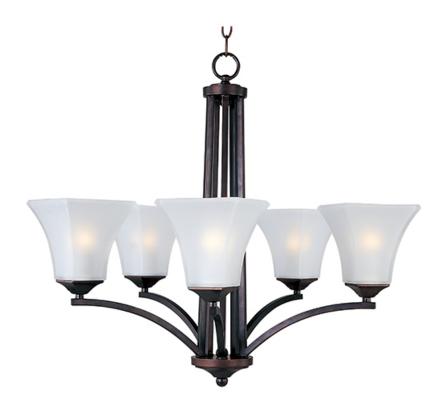

## **PRODUCT DESCRIPTION**

Straight lines and curves make this contemporary series a classic. Square metal tubing finished in your choice of Oil Rubbed Bronze or Satin Nickel support tapered square Frosted glass shades.