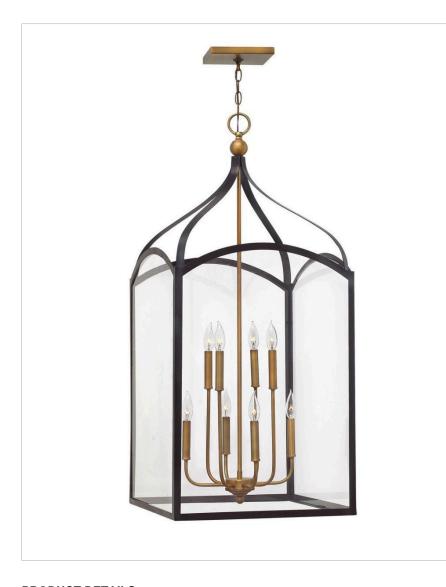

## **CLARENDON**

## 3418BZ

## LARGE TWO TIER OPEN FRAME

Clarendon is a classic four sided foyer lantern group designed in an elegant two tone finish and constructed in forged iron with cast ball details and clear glass panels. Clarendon is updated tradition at its finest

| DETAILS       |        |
|---------------|--------|
| FINISH:       | Bronze |
| MATERIAL:     | Steel  |
| GLASS:        | Clear  |
| SLOPE DEGREE: | 90     |

| DIMENSIONS |      |
|------------|------|
| WIDTH:     | 20"  |
| HEIGHT:    | 44"  |
| WEIGHT:    | 33lb |

| LIGHT SOURCE  |             |
|---------------|-------------|
| LIGHT SOURCE: | Socket      |
| WATTAGE:      | 8-60w Cand. |
| VOLTAGE:      | 120v        |

| MOUNTING   |          |
|------------|----------|
| CANOPY:    | 7" Sq.   |
| LEAD WIRE: | 1 X 144" |