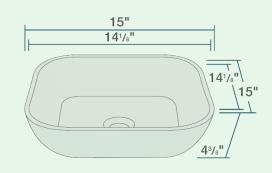

15" x 15" x 4 3/8" Vessel Installation 18" Minimum Cabinet Size Stain Resistant Scratch Resistant Multiple Colors Available No Hardware Needed Limited Lifetime Warranty