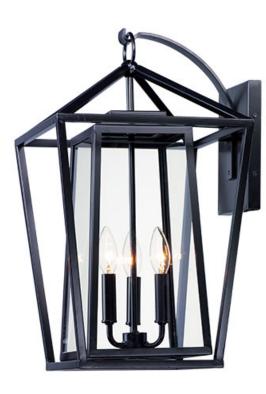

## **PRODUCT DESCRIPTION**

This frame inside a frame design is the perfect update to this classically inspired outdoor lantern. Durable stainless steel construction is finished in Black and supports an inner frame of Clear panels of glass for a crisp and clean appearance.

## MEASUREMENTS

DIMENSION BACK PLATE HANGING WEIGHT

LAMPING

INPUT VOLTAGE

: 3 x 60W Incandescent E12 Candelabra , 180W BULB Total BULB INCLUDED : (Not Included) LIGHTING\_DIRECTION : Down

**FINISHES OPTION** 

GLASS Clear CL

MATERIAL Steel

RATINGS cETLus Wet Location

ADDITIONAL INSTALL UP/DOWN: Down **OPERATING TEMPERATURE:** -20°C (-4°F), 40°C (104°F)

Always consult a qualified electrician before installing any lighting product.