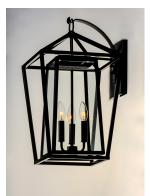

## **PRODUCT DESCRIPTION**

This frame inside a frame design is the perfect update to this classically inspired outdoor lantern. Durable stainless steel construction is finished in Black and supports an inner frame of Clear panels of glass for a crisp and clean appearance.

## MEASUREMENTS

DIMENSION BACK PLATE HANGING WEIGHT

LAMPING

INPUT VOLTAGE

: 3 x 60W Incandescent E12 Candelabra , 180W BULB Total BULB INCLUDED : (Not Included) LIGHTING\_DIRECTION : Down

**FINISHES OPTION** 

GLASS Clear CL

MATERIAL Steel

RATINGS cETLus Wet Location

ADDITIONAL INSTALL UP/DOWN: Down **OPERATING TEMPERATURE:** -20°C (-4°F), 40°C (104°F)

Always consult a qualified electrician before installing any lighting product.