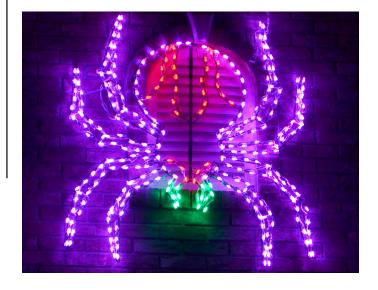

- Weather-resistant, indoor/outdoor LED lighted shape
- Creepy Spider measures 48"H x 40"W
- 288 long-lasting faceted LED lights
- Black powder-coated metal frame
- Connectable to other lights via 11" male power cord and 6" female power cord

| Model               | Description            | UPC          |
|---------------------|------------------------|--------------|
| FFHELED048-SPD0-PUR | Creepy Crawling Spider | 192487241134 |