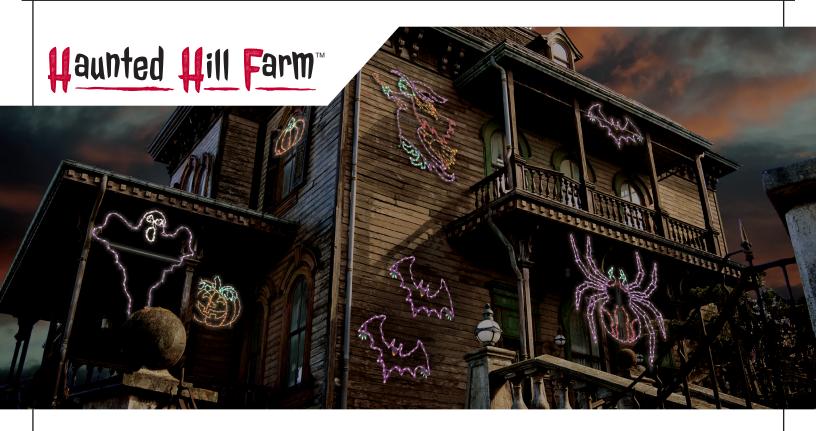

Light up the night with Haunted Hill Farm! Our collection of spellbinding Halloween lights will help you create lots of spooky fun.

Stake them on the lawn, mount them to the house, or hang them in the windows (stakes and other mounting hardware are NOT included).