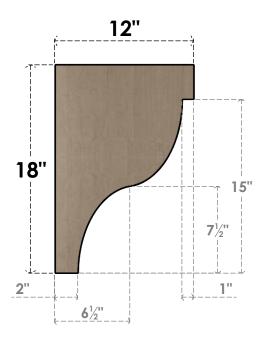

### ITEM NUMBER: CORU06X12X18GARRCPR

6"W X 12"D X 18"H SERIES 2 CLASSIC GARNER ROUGH CEDAR TIMBERTHANE FAUX WOOD CORBEL, PRIMED







## SIDE PROFILE

## **FRONT PROFILE**

# **ISOMETRIC**

**EKENA MILLWORK** 2300 WEST MAIN ST. CLARKSVILLE, TX 75426 TOLL FREE: 866-607-0453 WWW.EKENAMILLWORK.COM

GENERATED DATE: 01/27/2023

- 1. INSTALLATION TO BE COMPLETED IN ACCORDANCE WITH MANUFACTURER'S SPECIFICATIONS.

- 2. DRAWING MAY NOT BE TO SCALE
  3. THIS DRAWING IS INTENDED FOR DESIGN AND PLANNING PURPOSES ONLY.
  4. ALL INFORMATION CONTAINED HEREIN WAS CURRENT AT THE TIME OF DEVELOPMENT BUT MUST BE REVIEWED AND APPROVED BY THE PRODUCT MANUFACTURER TO BE CONSIDERED ACCURATE.
- 5. TIMBERTHANE ARCHITECTURAL PRODUCTS ARE MADE FROM HIGH DENSITY URETHANE AND COME FACTORY PRIMED