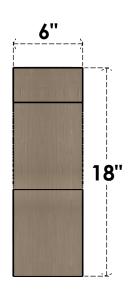

### ITEM NUMBER: CORU06X12X18GARRCPR

6"W X 12"D X 18"H SERIES 2 CLASSIC GARNER ROUGH CEDAR TIMBERTHANE FAUX WOOD CORBEL, PRIMED







## SIDE PROFILE

## **FRONT PROFILE**

# **ISOMETRIC**

**EKENA MILLWORK** 2300 WEST MAIN ST. CLARKSVILLE, TX 75426 TOLL FREE: 866-607-0453 WWW.EKENAMILLWORK.COM

GENERATED DATE: 01/27/2023

- 1. INSTALLATION TO BE COMPLETED IN ACCORDANCE WITH MANUFACTURER'S SPECIFICATIONS.

- 2. DRAWING MAY NOT BE TO SCALE
  3. THIS DRAWING IS INTENDED FOR DESIGN AND PLANNING PURPOSES ONLY.
  4. ALL INFORMATION CONTAINED HEREIN WAS CURRENT AT THE TIME OF DEVELOPMENT BUT MUST BE REVIEWED AND APPROVED BY THE PRODUCT MANUFACTURER TO BE CONSIDERED ACCURATE.
- 5. TIMBERTHANE ARCHITECTURAL PRODUCTS ARE MADE FROM HIGH DENSITY URETHANE AND COME FACTORY PRIMED