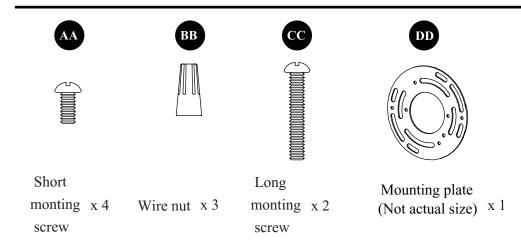

## **HARDWARE CONTENTS(shown actual size)**

#### **Hardware Used**

Fixture

Glass

x 1

x 4

2. Attach the mounting plate (DD) to the outlet box (not included) with the long mounting screws (CC).

#### **Hardware Used**

Long mounting screw { x 2

Mounting plate

x 1

3. Strip 3/4 in. of insulation from wire ends. Twist stripped ends together with pliers (not included), black to black (power) and white to white (neutral). Attach copper wire to ground wire. Helpful hint: If necessary, attach copper ground wire to grounded outlet box.

#### **Hardware Used**

BB Wire nut

x 3

5. Place fixeture (A) onto the mounting plate (DD). Secure with short mounting screws (AA).

#### **Hardware Used**

AA Short mounting screw

x 4

Mounting plate

x 1

CAUTION: To avoid any waterproofing problems, please make sure the light fixture fits the mounting surface perfectly installation and use waterproof glue around the canopy for better sealing after installation.