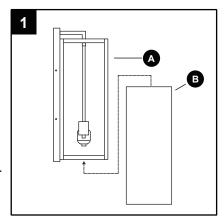

Customer Service: service@24h-reply.com

1. As shown in the figure on the right, attach bulbs, glass and decorative part into the fixture body.