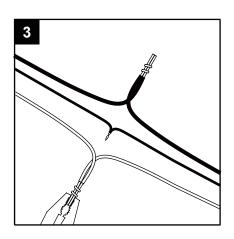

#### **Hardware Used**

Long mounting screw { x 2

Mounting plate

x 1

3. Strip 3/4 in. of insulation from wire ends. Twist stripped ends together with pliers (not included), black to black (power) and white to white (neutral). Attach copper wire to ground wire. Helpful hint: If necessary, attach copper ground wire to grounded outlet box.

4. Attach wire nuts (BB). Tape wire nuts (BB) and wires together.