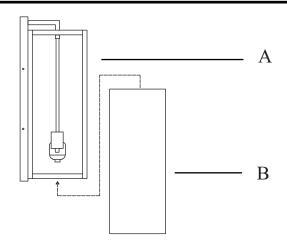

Customer Service: service@24h-reply.com

1. As shown in the figure on the right, attach bulbs, glass and decorative part into the fixture body.