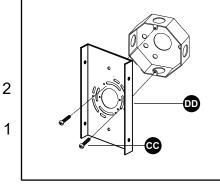

#### **Hardware Used**

Fixture

Glass

x 1

x 4

2. Attach the mounting plate (DD) to the outlet box (not included) with the long mounting screws (CC).