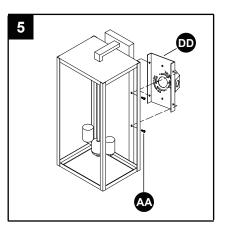

#### **Hardware Used**

BB Wire nut

x 3

5. Place fixeture (A) onto the mounting plate (DD). Secure with short mounting screws (AA).

#### **Hardware Used**

AA Short mounting screw

x 4

Mounting plate

x 1

CAUTION: To avoid any waterproofing problems, please make sure the light fixture fits the mounting surface perfectly installation and use waterproof glue around the canopy for better sealing after installation.