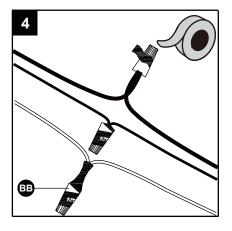

4. Attach wire nuts (BB). Tape wire nuts (BB) and wires together.

#### **Hardware Used**

BB Wire nut

x 3

5. Place fixeture (A) onto the mounting plate (DD). Secure with short mounting screws (AA).