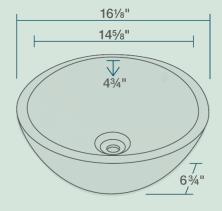

## **Available Colors**

UPC: 817299011019

16 1/8" x 16 1/8" x 6 3/4"
Vessel Installation
18" Minimum Cabinet Size
True Vitreous China
Multiple Colors Available
No Hardware Needed
cUPC Certified (Uniform Plumbing Code)
Limited Lifetime Warranty