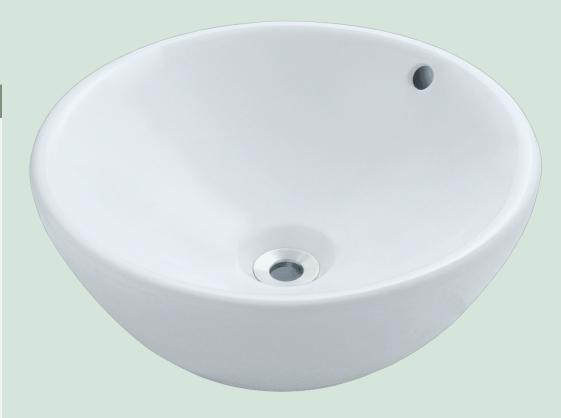

# **V2200-WHITE Vessel Sink**

### **Porcelain**

Our porcelain sinks are made of true vitreous china and are triple glazed to create the strongest sink you will find. All of our porcelain sinks are covered by a limited lifetime warranty. All undermount sinks come with a cardboard cutout template and mounting hardware.