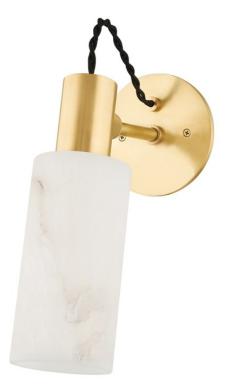

# MALBA 9005-AGB

A braided cord, a bit of knurled detailing and an alabaster shade make this streamlined, cylindrical silhouette feel special. Add a modern aesthetic and subtle luxury to the kitchen, hallway and other living spaces with this straightforward, clean sconce. Available in Aged Brass and Distressed Bronze.

#### **FINISHES**

Aged Brass (AGB) Distressed Bronze (DB)

#### DIMENSIONS

Height 11.25" Width/Diameter 4.75" Minimum Height " Maximum Height " Canopy/Backplate 4.75" Hanging Type Weight 3.52lb