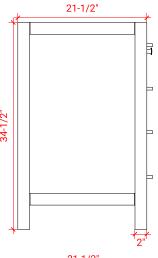

# **BASE CABINET DIMENSIONS**

60" W x 21.5" D x 34.5" H

### FRONT VIEW

# 21-1/2" 16-1/2" \*\*\* 3/4"