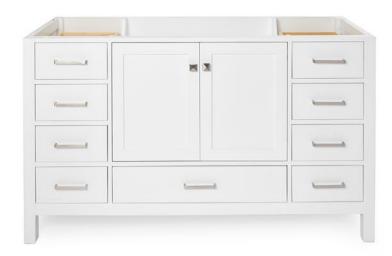

### A061S



# **BASE CABINET DIMENSIONS**

60" W x 21.5" D x 34.5" H

# **FEATURES**

- Solid wood frame & plywood panels
- Dovetail drawers and joints
- Soft closing doors & drawers

# HARDWARE FINISHES



# **AVAILABLE COLORS**



### FRONT VIEW



# SIDE VIEW



### **PLAN VIEW**



# 21-1/2" 16-1/2" \*\*\* 3/4"



# **OVERALL DIMENSIONS**

61" W x 22" D x 0.75" H

# **COUNTERTOP OPTIONS**



Carrara Marble CW2-061S-REC-CT

# **FEATURES**

- Solid countertop with mitered edges & seams
- Undermount white rectangular sink
- Pre-drilled for 8" widespread faucet

### **INCLUDED**

- Countertop
- Matching Backsplash
- Rectangle Sink

### **COUNTERTOP PLAN VIEW**

### EDGE SIDE VIEW



# THREE DIMENSIONAL COUNTERTOP VIEW