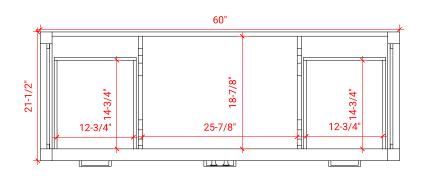

### A061S



# **BASE CABINET DIMENSIONS**

60" W x 21.5" D x 34.5" H

# **FEATURES**

- Solid wood frame & plywood panels
- Dovetail drawers and joints
- Soft closing doors & drawers

# HARDWARE FINISHES



# **AVAILABLE COLORS**



### FRONT VIEW



# SIDE VIEW



### **PLAN VIEW**



# 21-1/2" 16-1/2" \*\*\* 3/4"



# **OVERALL DIMENSIONS**

61" W x 22" D x 0.75" H

# **COUNTERTOP OPTIONS**



Carrara Marble CW2-061S-REC-CT

# **FEATURES**

- Solid countertop with mitered edges & seams
- Undermount white rectangular sink
- Pre-drilled for 8" widespread faucet

### **INCLUDED**

- Countertop
- Matching Backsplash
- Rectangle Sink

### **COUNTERTOP PLAN VIEW**

### EDGE SIDE VIEW



# THREE DIMENSIONAL COUNTERTOP VIEW