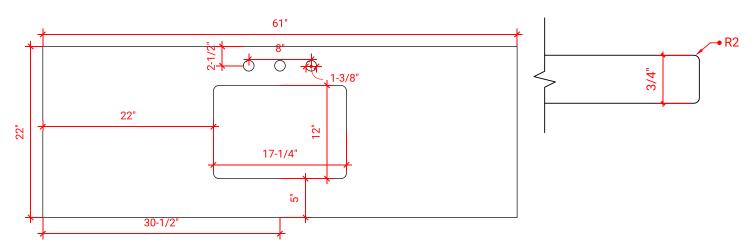

### A061S



# **BASE CABINET DIMENSIONS**

60" W x 21.5" D x 34.5" H

# **FEATURES**

- Solid wood frame & plywood panels
- Dovetail drawers and joints
- Soft closing doors & drawers

# HARDWARE FINISHES



# **AVAILABLE COLORS**



### FRONT VIEW



# SIDE VIEW



### **PLAN VIEW**



# 21-1/2" 16-1/2" \*\*\* 3/4"



# **OVERALL DIMENSIONS**

61" W x 22" D x 0.75" H

# **COUNTERTOP OPTIONS**



Carrara Marble CW2-061S-REC-CT

# **FEATURES**

- Solid countertop with mitered edges & seams
- Undermount white rectangular sink
- Pre-drilled for 8" widespread faucet

### **INCLUDED**

- Countertop
- Matching Backsplash
- Rectangle Sink

### **COUNTERTOP PLAN VIEW**

### EDGE SIDE VIEW



# THREE DIMENSIONAL COUNTERTOP VIEW