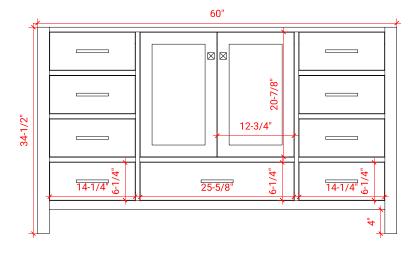

### A061S



# **BASE CABINET DIMENSIONS**

60" W x 21.5" D x 34.5" H

# **FEATURES**

- Solid wood frame & plywood panels
- Dovetail drawers and joints
- Soft closing doors & drawers

# HARDWARE FINISHES



# **AVAILABLE COLORS**



### FRONT VIEW



# SIDE VIEW



### **PLAN VIEW**



# 21-1/2" 16-1/2" \*\*\* 3/4"



# **OVERALL DIMENSIONS**

61" W x 22" D x 0.75" H

# **COUNTERTOP OPTIONS**



Carrara Marble CW2-061S-REC-CT

# **FEATURES**

- Solid countertop with mitered edges & seams
- Undermount white rectangular sink
- Pre-drilled for 8" widespread faucet

### **INCLUDED**

- Countertop
- Matching Backsplash
- Rectangle Sink

### **COUNTERTOP PLAN VIEW**

### EDGE SIDE VIEW



# THREE DIMENSIONAL COUNTERTOP VIEW