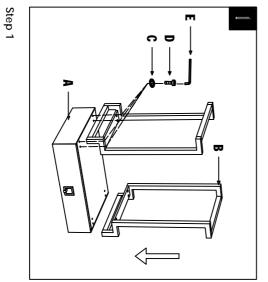

#### Part List

| 1X       |         | ALLEN VWENCH   | Ħ     |
|----------|---------|----------------|-------|
|          | O DI    | BOLT           | D     |
|          | 0       | VASHER         | C     |
|          |         | LBG            | B     |
|          | B       | SITE TABLE TOP | A     |
| QUANTITY | PICTURE | DESCRIPTION    | PIECE |

-

Take all packaging off the side table, screw two legs to the desk top

are sin

Face side table upright, adjust the legs to make it stable.