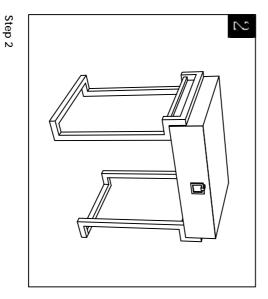

-

Take all packaging off the side table, screw two legs to the desk top

are sin

Face side table upright, adjust the legs to make it stable.