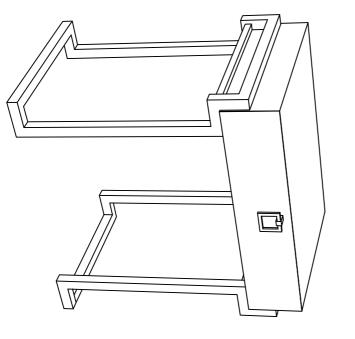

#### Part List

| 1X       |         | ALLEN VWENCH   | Ħ     |
|----------|---------|----------------|-------|
|          | O DI    | BOLT           | D     |
|          | 0       | VASHER         | C     |
|          |         | LBG            | B     |
|          | B       | SITE TABLE TOP | A     |
| QUANTITY | PICTURE | DESCRIPTION    | PIECE |