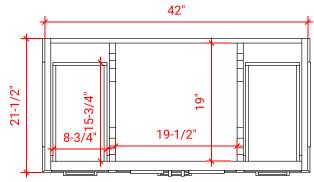

# ARIEL

# M042S



## **BASE CABINET DIMENSIONS**

42" W x 21.5" D x 34.5" H

# FEATURES

- Solid wood frame & plywood panels
- Dovetail drawers and joints
- Soft closing doors & drawers

#### HARDWARE FINISHES



Polished Chrome

# AVAILABLE COLORS



### SIDE VIEW



#### PLAN VIEW





# OVERALL DIMENSIONS

43" W x 22" D x 1.5" H

## COUNTERTOP OPTIONS





Carrara Marble CW-043S-REC-CT

White Quartz WQ-043S-REC-CT

#### COUNTERTOP PLAN VIEW

#### FEATURES

- Solid countertop with mitered edges & seams
- Undermount white rectangular sink
- Pre-drilled for 8" widespread faucet

#### INCLUDED

- Countertop
- Matching Backsplash
- Rectangle Sink



#### THREE DIMENSIONAL COUNTERTOP VIEW



#### EDGE SIDE VIEW