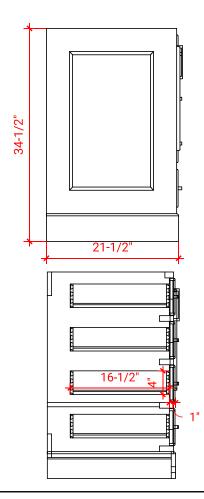

# ARIEL

# M042S



## **BASE CABINET DIMENSIONS**

42" W x 21.5" D x 34.5" H

# FEATURES

- Solid wood frame & plywood panels
- Dovetail drawers and joints
- Soft closing doors & drawers

#### HARDWARE FINISHES



Polished Chrome

# AVAILABLE COLORS



### SIDE VIEW



#### PLAN VIEW





# OVERALL DIMENSIONS

43" W x 22" D x 1.5" H

## COUNTERTOP OPTIONS





Carrara Marble CW-043S-REC-CT

White Quartz WQ-043S-REC-CT

#### COUNTERTOP PLAN VIEW

#### FEATURES

- Solid countertop with mitered edges & seams
- Undermount white rectangular sink
- Pre-drilled for 8" widespread faucet

#### INCLUDED

- Countertop
- Matching Backsplash
- Rectangle Sink



#### THREE DIMENSIONAL COUNTERTOP VIEW



#### EDGE SIDE VIEW