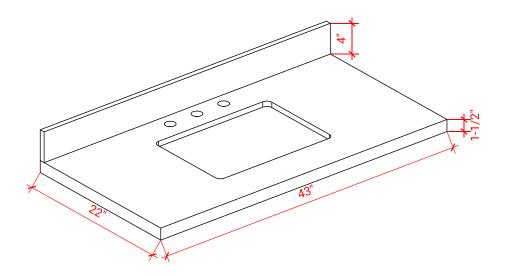

#### THREE DIMENSIONAL COUNTERTOP VIEW

# OVERALL DIMENSIONS

43" W x 22" D x 1.5" H