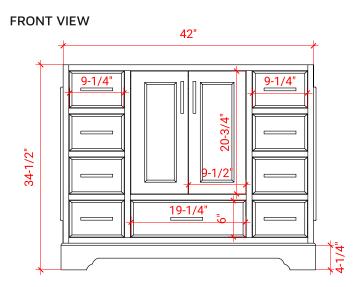

## **BASE CABINET DIMENSIONS**

42" W x 21.5" D x 34.5" H

### SIDE VIEW

#### PLAN VIEW