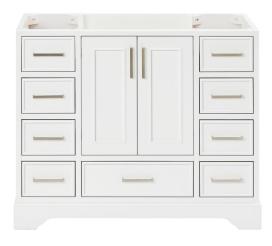

# ARIEL

# M042S

## **BASE CABINET DIMENSIONS**

42" W x 21.5" D x 34.5" H

# FEATURES

- Solid wood frame & plywood panels
- Dovetail drawers and joints
- Soft closing doors & drawers