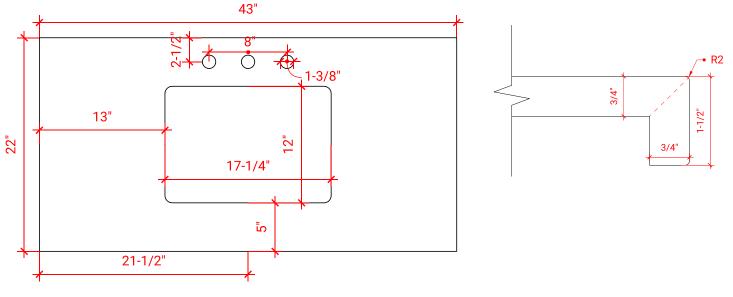

#### PLAN VIEW

# OVERALL DIMENSIONS

43" W x 22" D x 1.5" H

#### COUNTERTOP PLAN VIEW

#### FEATURES

- Solid countertop with mitered edges & seams
- Undermount white rectangular sink
- Pre-drilled for 8" widespread faucet

#### EDGE SIDE VIEW

### SIDE VIEW