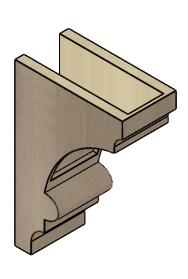

## **ISOMETRIC**

**EKENA MILLWORK** 2300 WEST MAIN ST. CLARKSVILLE, TX 75426 TOLL FREE: 866-607-0453 WWW.EKENAMILLWORK.COM

GENERATED DATE: 01/28/2023

- 1. INSTALLATION TO BE COMPLETED IN ACCORDANCE WITH MANUFACTURER'S SPECIFICATIONS.
  2. DRAWING MAY NOT BE TO SCALE
  3. THIS DRAWING IS INTENDED FOR DESIGN AND PLANNING PURPOSES ONLY.
  4. ALL INFORMATION CONTAINED HEREIN WAS CURRENT AT THE TIME OF DEVELOPMENT BUT MUST BE REVIEWED AND APPROVED BY THE PRODUCT MANUFACTURER TO BE CONSIDERED ACCURATE.
- 5. TIMBERTHANE ARCHITECTURAL PRODUCTS ARE MADE FROM HIGH DENSITY URETHANE AND COME FACTORY PRIMED

## ITEM NUMBER: CORU06X12X18DIARCPR

6"W X 12"D X 18"H SERIES 2 CLASSIC DIANE ROUGH CEDAR TIMBERTHANE FAUX WOOD CORBEL, PRIMED