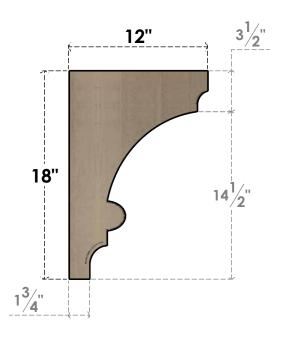

## SIDE PROFILE

## ITEM NUMBER: CORU06X12X18DIARCPR

6"W X 12"D X 18"H SERIES 2 CLASSIC DIANE ROUGH CEDAR TIMBERTHANE FAUX WOOD CORBEL, PRIMED