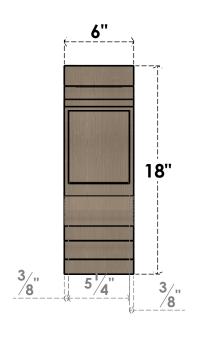

## **FRONT PROFILE**

## ITEM NUMBER: CORU06X12X18DIARCPR

6"W X 12"D X 18"H SERIES 2 CLASSIC DIANE ROUGH CEDAR TIMBERTHANE FAUX WOOD CORBEL, PRIMED