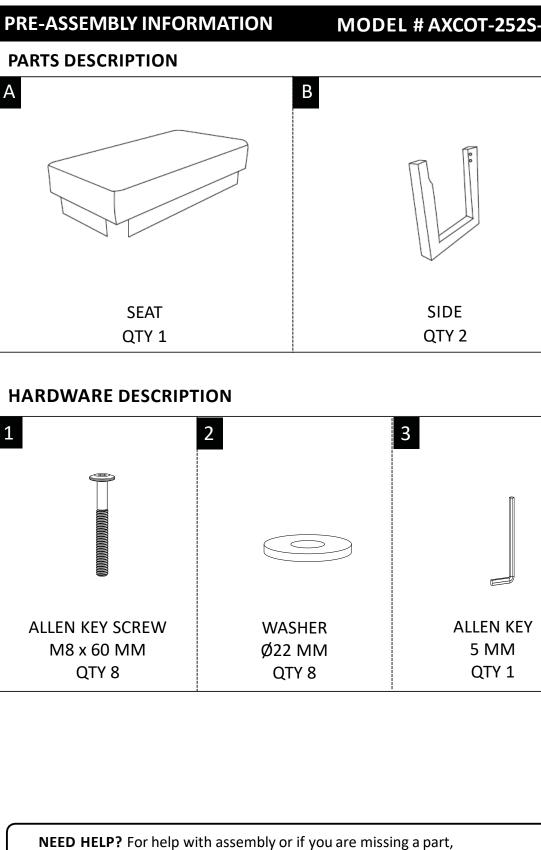

## SAFETY INFORMATION

Identify all the parts and hardware. Do not discard of the packaging until you have checked that you have all of the parts and hardware required. Hardware package may have spare parts.

#### STEP 1

Attach Sides (B) to Seat (A) with Allen Key Screws (1) and Washers (2). Use Allen Key (3) to tighten.