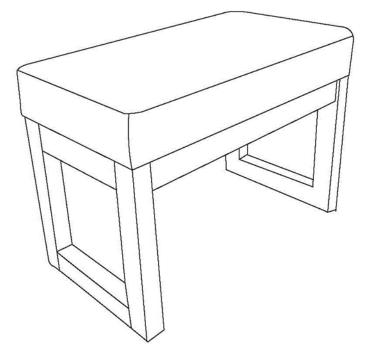

e with clean water and dry.

For heavy soiling, dampen a soft white cloth or soft bristle brush. Use care as scrubbing can damage the surface.

More difficult stains can be treated, but this should be occasional, not daily, cleaning. ANY cleaning solution used must be removed with clean water and a clean white cloth. Cleaning residue left on the material can cause it to dry out and crack or affect the color.

DO NOT use any cleaners with corrosive ingredients (lye, acids or ammonia).

#### MODEL # AXCOT-252S-DSB



Please call customer service at 1-866-518-0120 (9 am to 4 pm EST)

## ASSEMBLY

#### MODEL # AXCOT-252S-DSB

#### STEP 1



Attach Sides (B) to Seat (A) with Allen Key Screws (1) and Washers (2). Use Allen Key (3) to tighten.

## ASSEMBLY

## MODEL # AXCOT-252S-DSB

### STEP 2



Turn Ottoman right side up.





#### WARRANTY

Thank you for purchasing a **Simpli Home – Wyndenhall – Brooklyn + Max** product. These products have been made to demanding, high-quality standards and are guaranteed for domestic use against manufacturing faults for a period of 12 months from the date of purchase. This warranty does not affect your statutory rights.

In case of any malfunction of your product (failure, missing parts, etc.) please contact us at our toll-free service line at 1-866-518-0120 from 9 am to 4 pm Monday to Friday Eastern Standard Time or visit our website at <u>www.simpli-home.com</u> to submit a parts request.

We reserve the right to repair or replace the defective product, at our discretion.

This product is guaranteed for 12 months if used for normal purposes