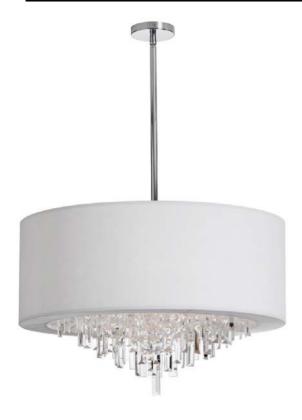

## JAS-258C-PC-900 - 8LT Crystal Chandelier White Lycra Shd

8 Light Crystal Chandelier, Polished Chrome, White Lycra Drum Shade

| Height<br>Width/Length                                | 18<br>25                                  | No. of Bulbs                            | 8                                      |
|-------------------------------------------------------|-------------------------------------------|-----------------------------------------|----------------------------------------|
| Depth<br>Weight                                       | 25<br>25<br>18                            | Total Wattage                           | 320W                                   |
| Body Material<br>Finish/Color<br>Type of Finish       | Steel<br>Polished Chrome<br>Electroplated | Second Material<br>Second Finish/Color  | Lycra<br>White                         |
| Bulb 1 Amount<br>Bulb 1 Base Type<br>Bulb 1 Max Watt. | 8<br>G9<br>40W                            | Rated For<br>Voltage                    | Dry Location<br>120V                   |
| Bulb 1 Included Bulb 1 Lumens Bulb 1 CRI              | No                                        | Approval<br>Warranty<br>Instal Position | cUL or equivalent<br>1 Year<br>Ceiling |