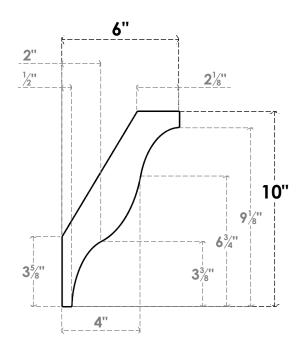

## ITEM NUMBER: BRCURO030X06000X10000FSTRCPR

3"W X 6"D X 10"H FUNSTON ROUGH CEDAR WOODGRAIN OPEN TIMBERTHANE BRACE, PRIMED TAN

**SIDE PROFILE** 

**FRONT PROFILE** 

**ISOMETRIC** 

GENERATED DATE: 04/05/2023