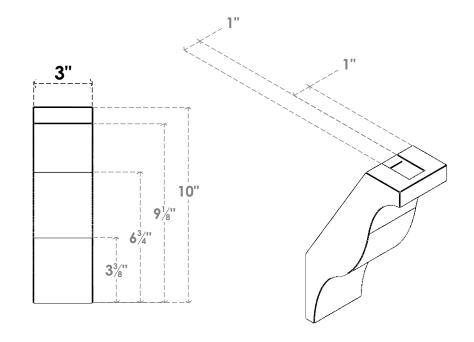

## ITEM NUMBER: BRCURO030X06000X10000FSTRCPR

3"W X 6"D X 10"H FUNSTON ROUGH CEDAR WOODGRAIN OPEN TIMBERTHANE BRACE, PRIMED TAN

**SIDE PROFILE** 

**FRONT PROFILE** 

**ISOMETRIC** 

GENERATED DATE: 04/05/2023