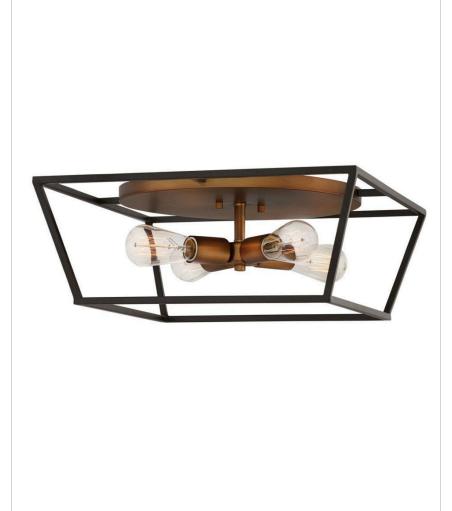

## MEDIUM FLUSH MOUNT

Fulton's minimalist beauty emphasizes 'less is more' with vintage industrial style. This clean, airy tapered cage design is constructed without glass and the unique square candle sleeves rest on a discreet "H"-shaped cluster.

| DI | ETAILS   |        |
|----|----------|--------|
| FI | NISH:    | Bronze |
| M  | ATERIAL: | Steel  |

| DIMENSIONS |      |
|------------|------|
| WIDTH:     | 18"  |
| HEIGHT:    | 7.3" |
| WEIGHT:    | 5lb  |

| LIGHT SOURCE  |            |
|---------------|------------|
| LIGHT SOURCE: | Socket     |
| WATTAGE:      | 4-60w Med. |
| VOLTAGE:      | 120v       |

| MOUNTING |             |
|----------|-------------|
| CANOPY:  | 13.75" Dia. |

## **PRODUCT DETAILS:**

- Suitable for use in dry (indoor) locations as defined by NEC and CEC.
  Meets United States UL Underwriters Laboratories & CSA Canadian Standards Association Product Safety Standards
- Ideal for vintage filament bulbs (not included)
- Angular lines, a bold finish, simple shape and sturdy details merge for a robust but pared down industrial design
- Warm rich light bronze tone