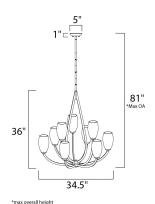

## **MEASUREMENTS**

**DIMENSION** : 34.5" W x 36" H MAX OAH : 81" OAH

: 5" W x 1" H x 5" L CANOPY

HANGING WEIGHT : 25.92 lb