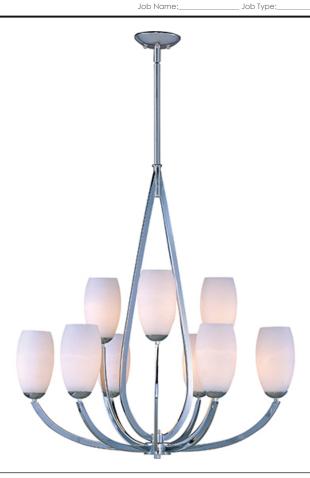

## **PRODUCT DESCRIPTION**

Heavy arms sweep up from the bottom of a large teardrop center column to support the tall Satin White Glass shades of the Élan collection. The choice of elegant finishes includes Textured Ebony or Polished Chrome.

## **GLASS**

Satin White SW