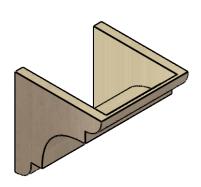

## ITEM NUMBER: CORU11X11X11NEBRCPR

11"W X 11"D X 11"H SERIES 1 WIDE NEW BRIGHTON ROUGH CEDAR TIMBERTHANE FAUX WOOD CORBEL, PRIMED

## SIDE PROFILE

**FRONT PROFILE** 

**ISOMETRIC** 

**EKENA MILLWORK** 2300 WEST MAIN ST. CLARKSVILLE, TX 75426 TOLL FREE: 866-607-0453 WWW.EKENAMILLWORK.COM

GENERATED DATE: 01/27/2023

- 1. INSTALLATION TO BE COMPLETED IN ACCORDANCE WITH MANUFACTURER'S SPECIFICATIONS.