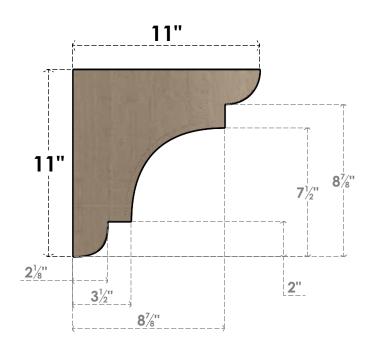

## ITEM NUMBER: CORU11X11X11NEBRCPR

11"W X 11"D X 11"H SERIES 1 WIDE NEW BRIGHTON ROUGH CEDAR TIMBERTHANE FAUX WOOD CORBEL, PRIMED

## SIDE PROFILE

**FRONT PROFILE** 

**ISOMETRIC** 

**EKENA MILLWORK** 2300 WEST MAIN ST. CLARKSVILLE, TX 75426 TOLL FREE: 866-607-0453 WWW.EKENAMILLWORK.COM

GENERATED DATE: 01/27/2023

- 1. INSTALLATION TO BE COMPLETED IN ACCORDANCE WITH MANUFACTURER'S SPECIFICATIONS.