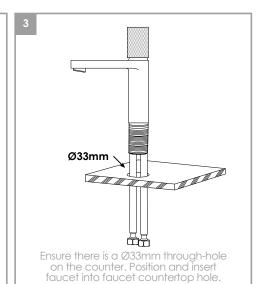

## **FAUCET INSTALLATION**

Clean the faucet frequently using mild soap or an on-abrasive cleaner and then quickly rinse with water and dry with soft cloth

Using abrasive cleaners, solvents, acid cleaners or any scrubbing detergent, polisher or scraper will damage the finish and void the warranty.