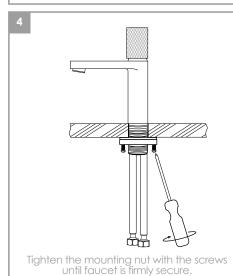

## **FAUCET INSTALLATION**

Clean the faucet frequently using mild soap or an on-abrasive cleaner and then quickly rinse with water and dry with soft cloth

Using abrasive cleaners, solvents, acid cleaners or any scrubbing detergent, polisher or scraper will damage the finish and void the warranty.