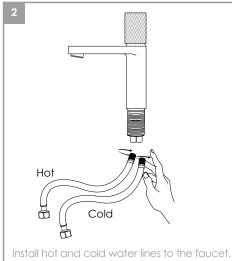

## **FAUCET INSTALLATION**

Clean the faucet frequently using mild soap or an on-abrasive cleaner and then quickly rinse with water and dry with soft cloth

Using abrasive cleaners, solvents, acid cleaners or any scrubbing detergent, polisher or scraper will damage the finish and void the warranty.