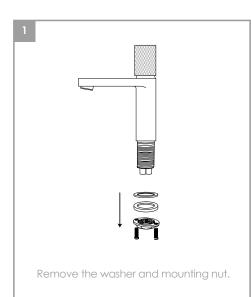

## **FAUCET INSTALLATION**

Clean the faucet frequently using mild soap or an on-abrasive cleaner and then quickly rinse with water and dry with soft cloth

Using abrasive cleaners, solvents, acid cleaners or any scrubbing detergent, polisher or scraper will damage the finish and void the warranty.