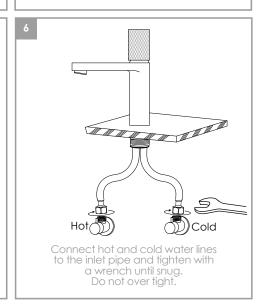

## **FAUCET INSTALLATION**

Clean the faucet frequently using mild soap or an on-abrasive cleaner and then quickly rinse with water and dry with soft cloth

Using abrasive cleaners, solvents, acid cleaners or any scrubbing detergent, polisher or scraper will damage the finish and void the warranty.