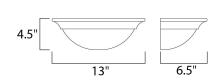

### **MEASUREMENTS**

DIMENSION : 13" W x 4.5" H x 8" Ext MAX OAH : 13" W x 4.5" H

HANGING WEIGHT : 1.76 lb

LAMPING

INPUT VOLTAGE : 120V

BULB : 1 x 60W Incandescent E26 Medium, 60W Total

BULB INCLUDED : (Not Included)