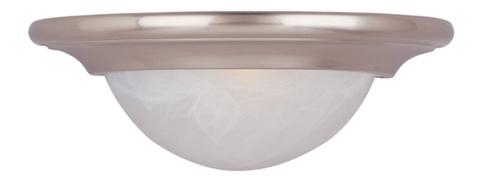

## PRODUCT DESCRIPTION

Simple, elegant designs offered in a variety of our most popular finishes. Choose from Acorn, Country Stone, Pewter and Kentucky Bronze. Glass options are Marble and Wilshire.

## GLASS

Marble MR

#### MATERIAL

Steel