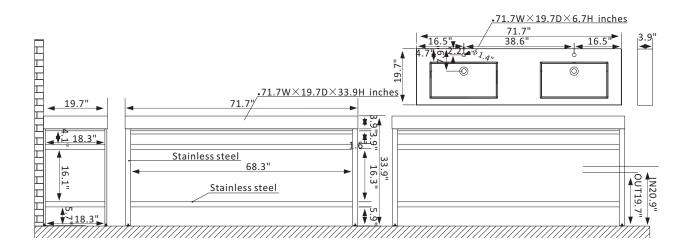

## Vinnova Ablitas Vanity Collection 702872-BG-WH-NM

## **Features**

Constructed of high-quality stainless steel with composite granite stone for superior durability and stability.

Base available in Brushed Gold, Matte Black, or Polished Chrome finish to complement your décor.

Includes integrated composite granite stone sink and countertop for a seamless, elegant look. Available in White, Gray, or Black.

Multiple color-matching options available for complete customization.

Beveled sink design ensures smooth water flow and minimizes splashing.

Large open shelf provides a spacious storage area below.

Horizontal bar provides the perfect spot for your favorite towels.

Pre-drilled and designed for easy plumbing and faucet installation.

\* Does not include faucet, drain assembly, P-trap, or backsplash.