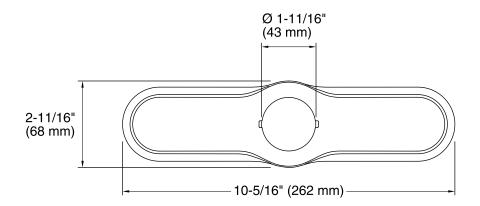

/Accessories**

K-77515 Semi-Professional Kitchen Sink Faucet Installed component/s: Integral mounting seal. Loose component/s: Mounting hardware.



## Codes/Standards

None Applicable

# **KOHLER® Faucet Lifetime Limited Warranty**

See website for detailed warranty information.

### Available Colors/Finishes

Color tiles intended for reference only.

| Color | Code | Description                   |
|-------|------|-------------------------------|
|       | CP   | Polished Chrome               |
|       | SN   | Vibrant® Polished Nickel      |
|       | VS   | Vibrant® Stainless            |
|       | 2BZ  | Oil-Rubbed Bronze             |
|       | 2MB  | Vibrant Brushed Moderne Brass |
|       | VNT  | Vintage Nickel                |
|       |      |                               |







## **Technical Information**

All product dimensions are nominal.