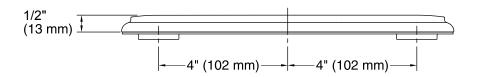

ccessories**

K-77515 Semi-Professional Kitchen Sink Faucet Installed component/s: Integral mounting seal. Loose component/s: Mounting hardware.



## Codes/Standards

None Applicable

# **KOHLER® Faucet Lifetime Limited Warranty**

See website for detailed warranty information.

### Available Colors/Finishes

Color tiles intended for reference only.

| Color | Code | Description                   |
|-------|------|-------------------------------|
|       | CP   | Polished Chrome               |
|       | SN   | Vibrant® Polished Nickel      |
|       | VS   | Vibrant® Stainless            |
|       | 2BZ  | Oil-Rubbed Bronze             |
|       | 2MB  | Vibrant Brushed Moderne Brass |
|       | VNT  | Vintage Nickel                |
|       |      |                               |







## **Technical Information**

All product dimensions are nominal.