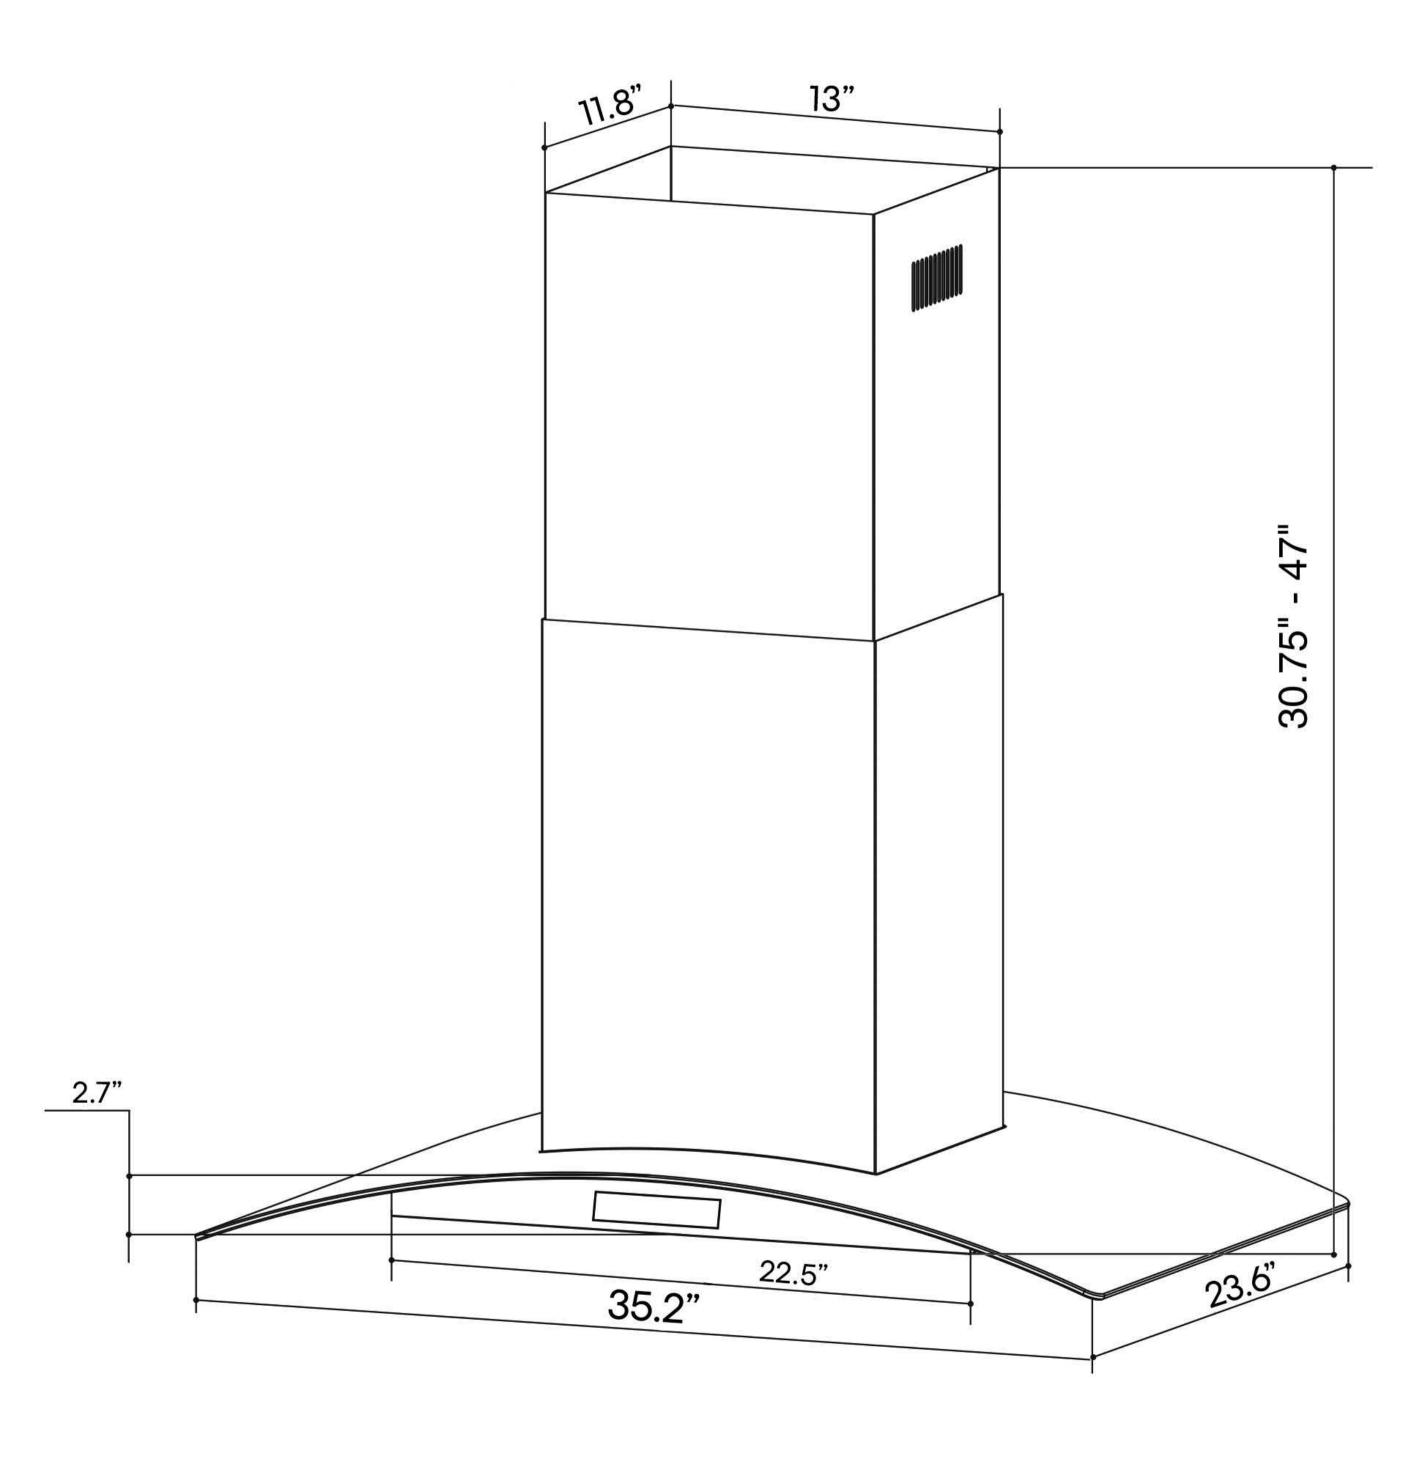

20-GAUGE, 430 GRADE STAINLESS STEEL

SEE PAGE 2 FOR DIMENSIONS

| Cutout Dimension | 36 Inch                     |
|------------------|-----------------------------|
| Voltage          | 120V/60Hz                   |
| Filter Type      | 2 x Stainless Steel Filters |
| Mounting Type    | Island Mount                |
| Noise Level      | Max 65dB                    |
| Lighting         | LED                         |
| Air Flow         | 380 CFM                     |