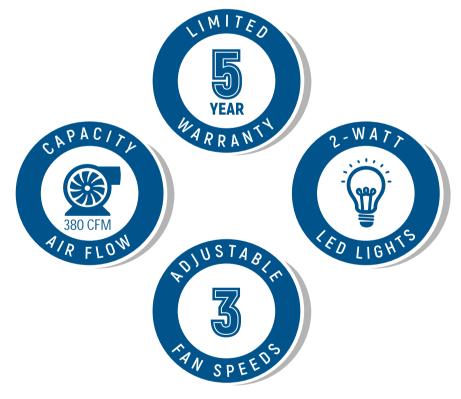

## **FEATURES**

DESIGNED FOR ISLAND MOUNTING

3 FAN SPEEDS

380 CFM AIRFLOW CAPACITY

TOUCH WITH LCD CONTROL PANEL

2 ARC-FLOW® PERMANENT FILTERS

4 LED LIGHTS IN EACH CORNER

65dB. FOR QUIET OPERATION

20-GAUGE, 430 GRADE STAINLESS STEEL

SEE PAGE 2 FOR DIMENSIONS

| Cutout Dimension | 36 Inch                     |
|------------------|-----------------------------|
| Voltage          | 120V/60Hz                   |
| Filter Type      | 2 x Stainless Steel Filters |
| Mounting Type    | Island Mount                |
| Noise Level      | Max 65dB                    |
| Lighting         | LED                         |
| Air Flow         | 380 CFM                     |