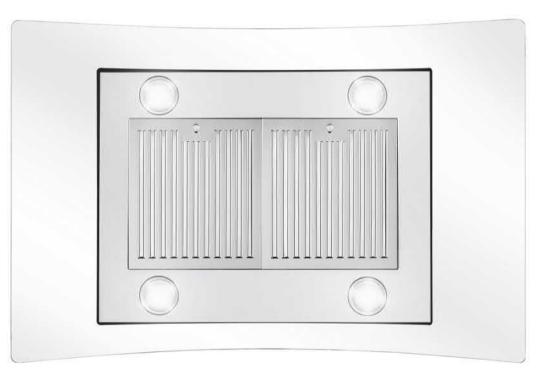

## **FEATURES**

DESIGNED FOR ISLAND MOUNTING

3 FAN SPEEDS

380 CFM AIRFLOW CAPACITY

TOUCH WITH LCD CONTROL PANEL

2 ARC-FLOW® PERMANENT FILTERS

4 LED LIGHTS IN EACH CORNER

65dB. FOR QUIET OPERATION

20-GAUGE, 430 GRADE STAINLESS STEEL

SEE PAGE 2 FOR DIMENSIONS

| Cutout Dimension | 36 Inch                     |
|------------------|-----------------------------|
| Voltage          | 120V/60Hz                   |
| Filter Type      | 2 x Stainless Steel Filters |
| Mounting Type    | Island Mount                |
| Noise Level      | Max 65dB                    |
| Lighting         | LED                         |
| Air Flow         | 380 CFM                     |