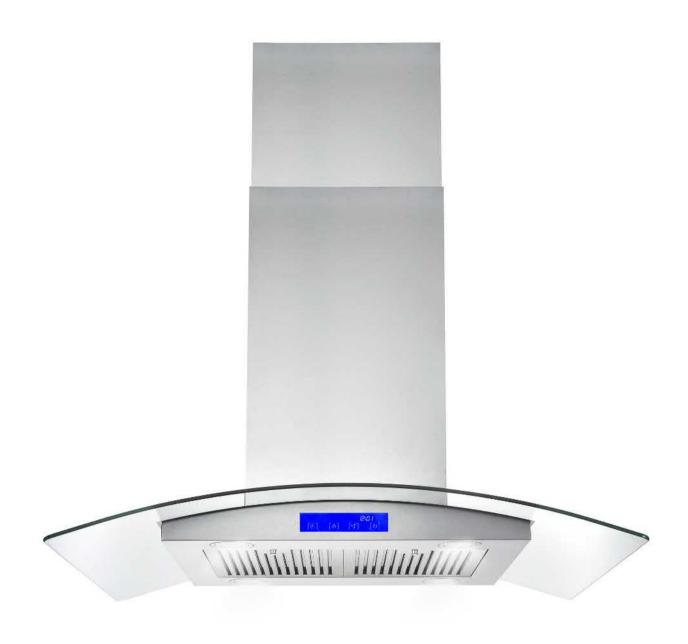

## **SPECIFICATIONS**

MODEL# COS-668ICS900

The perfect piece for any contemporary kitchen. COS-668ICS900 is powered by 380 CFM of suction, 4 LED lights and ARC-FLOW® Stainless Steel Permanent Filters.

## **FEATURES**

DESIGNED FOR ISLAND MOUNTING

3 FAN SPEEDS

380 CFM AIRFLOW CAPACITY

TOUCH WITH LCD CONTROL PANEL

2 ARC-FLOW® PERMANENT FILTERS

4 LED LIGHTS IN EACH CORNER

65dB. FOR QUIET OPERATION