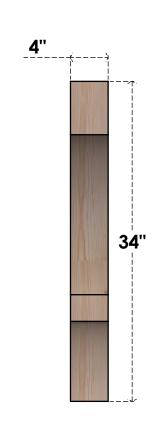

## BRC04X30X34BOA00RDF

4"W X 30"D X 34"H BALBOA ROUGH SAWN BRACE, DOUGLAS FIR

SIDE

## **FRONT**

**EKENA MILLWORK** 2300 WEST MAIN ST. CLARKSVILLE, TX 75426 TOLL FREE: 866-607-0453 WWW.EKENAMILLWORK.COM