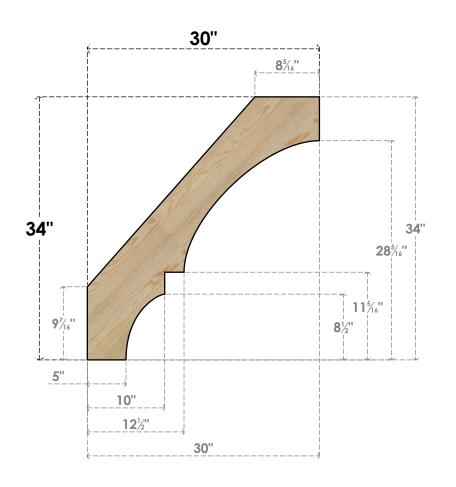

## BRC04X30X34BOA00RDF

4"W X 30"D X 34"H BALBOA ROUGH SAWN BRACE, DOUGLAS FIR

SIDE

## **FRONT**

**EKENA MILLWORK** 2300 WEST MAIN ST. CLARKSVILLE, TX 75426 TOLL FREE: 866-607-0453 WWW.EKENAMILLWORK.COM

## **NOTES**

- 1. INSTALLATION TO BE COMPLETED IN ACCORDANCE WITH MANUFACTURER'S SPECIFICATIONS.
  2. DRAWING MAY NOT BE TO SCALE
- 3. THIS DRAWING IS INTENDED FOR DESIGN AND PLANNING PURPOSES ONLY.
- 4. ALL INFORMATION CONTAINED HEREIN WAS CURRENT AT THE TIME OF DEVELOPMENT BUT MUST BE REVIEWED AND APPROVED BY THE PRODUCT MANUFACTURER TO BE CONSIDERED ACCURATE.
- 5. PRODUCTS ARE NOT KILN DRIED. THIS ITEM IS UNIQUE AND WILL CONTAIN THE NATURAL VARIATIONS THAT THE WOOD SPECIES OFFERS. THIS MAY RESULT IN VARIATIONS UP TO 1/4"